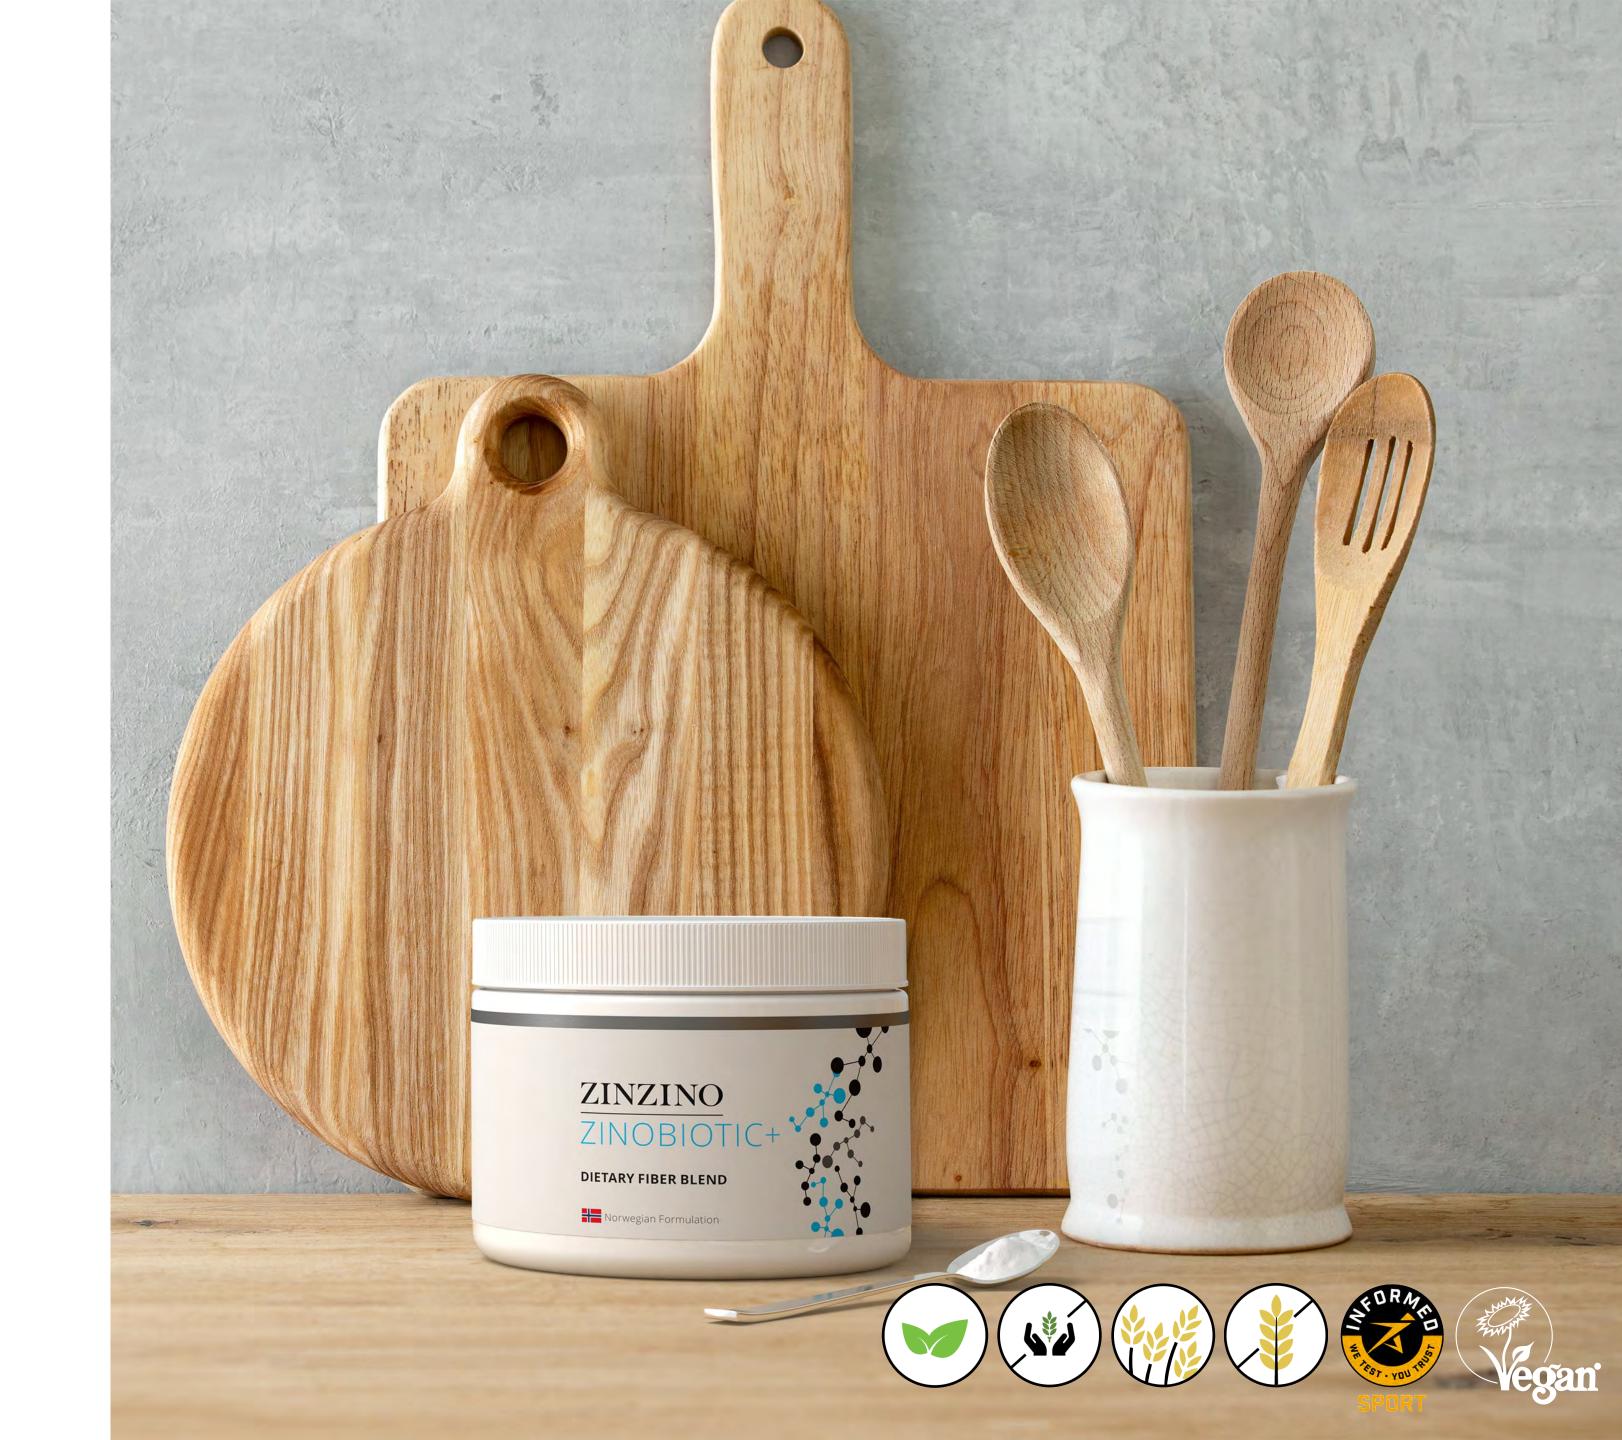

### ZinoBiotic+ Restore your gut health

Dietary fiber blend

Gut health

Healthy bowel function