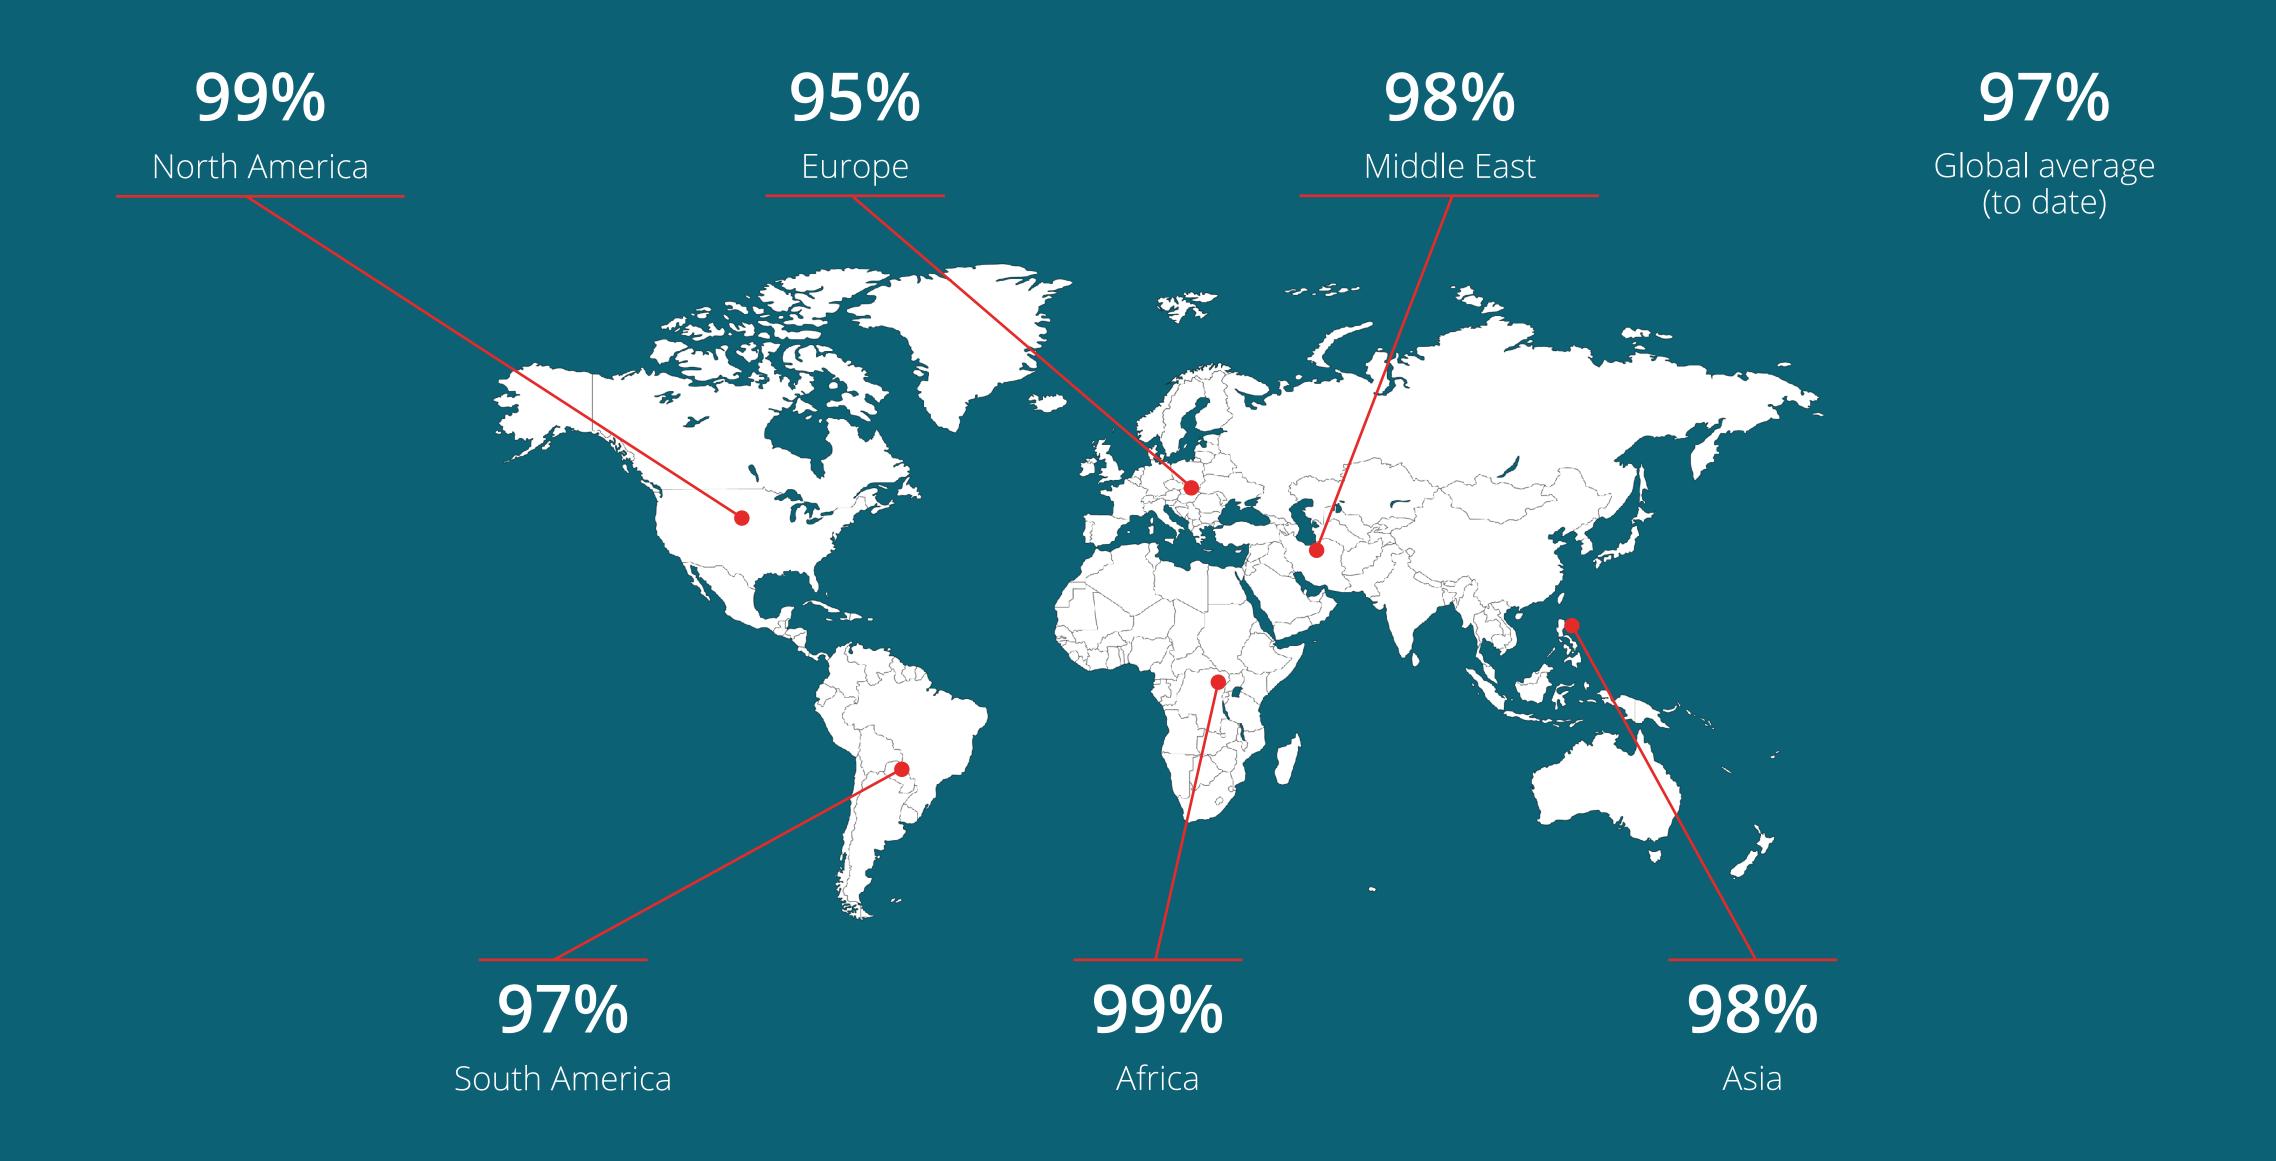

#### Our 1,300,000 test results show a world out of balance

## Going from guess-based to test-based nutrition is a global mega trend

- 500 million are taking Omega-3 supplements
   1 billion supplement with vitamins
   1.5 billion use some form of specialized diet
- Most people want to know if their supplements have an effect in their body
- 1 billion people will be tested by 2050
- 97% fails their first BalanceTest