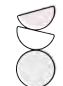

#### Zinzino Health Protocol

3 products that make a difference, tailored for your personal supplement needs.

#### Step 1: Balance

Adjusts your body's Omega levels and supports normal heart and brain function

#### Step 2: Restore

Helps your gut stay healthy and contributes to balanced cholesterol levels

#### Step 3: Support

Improves your energy and supports your innate immune system