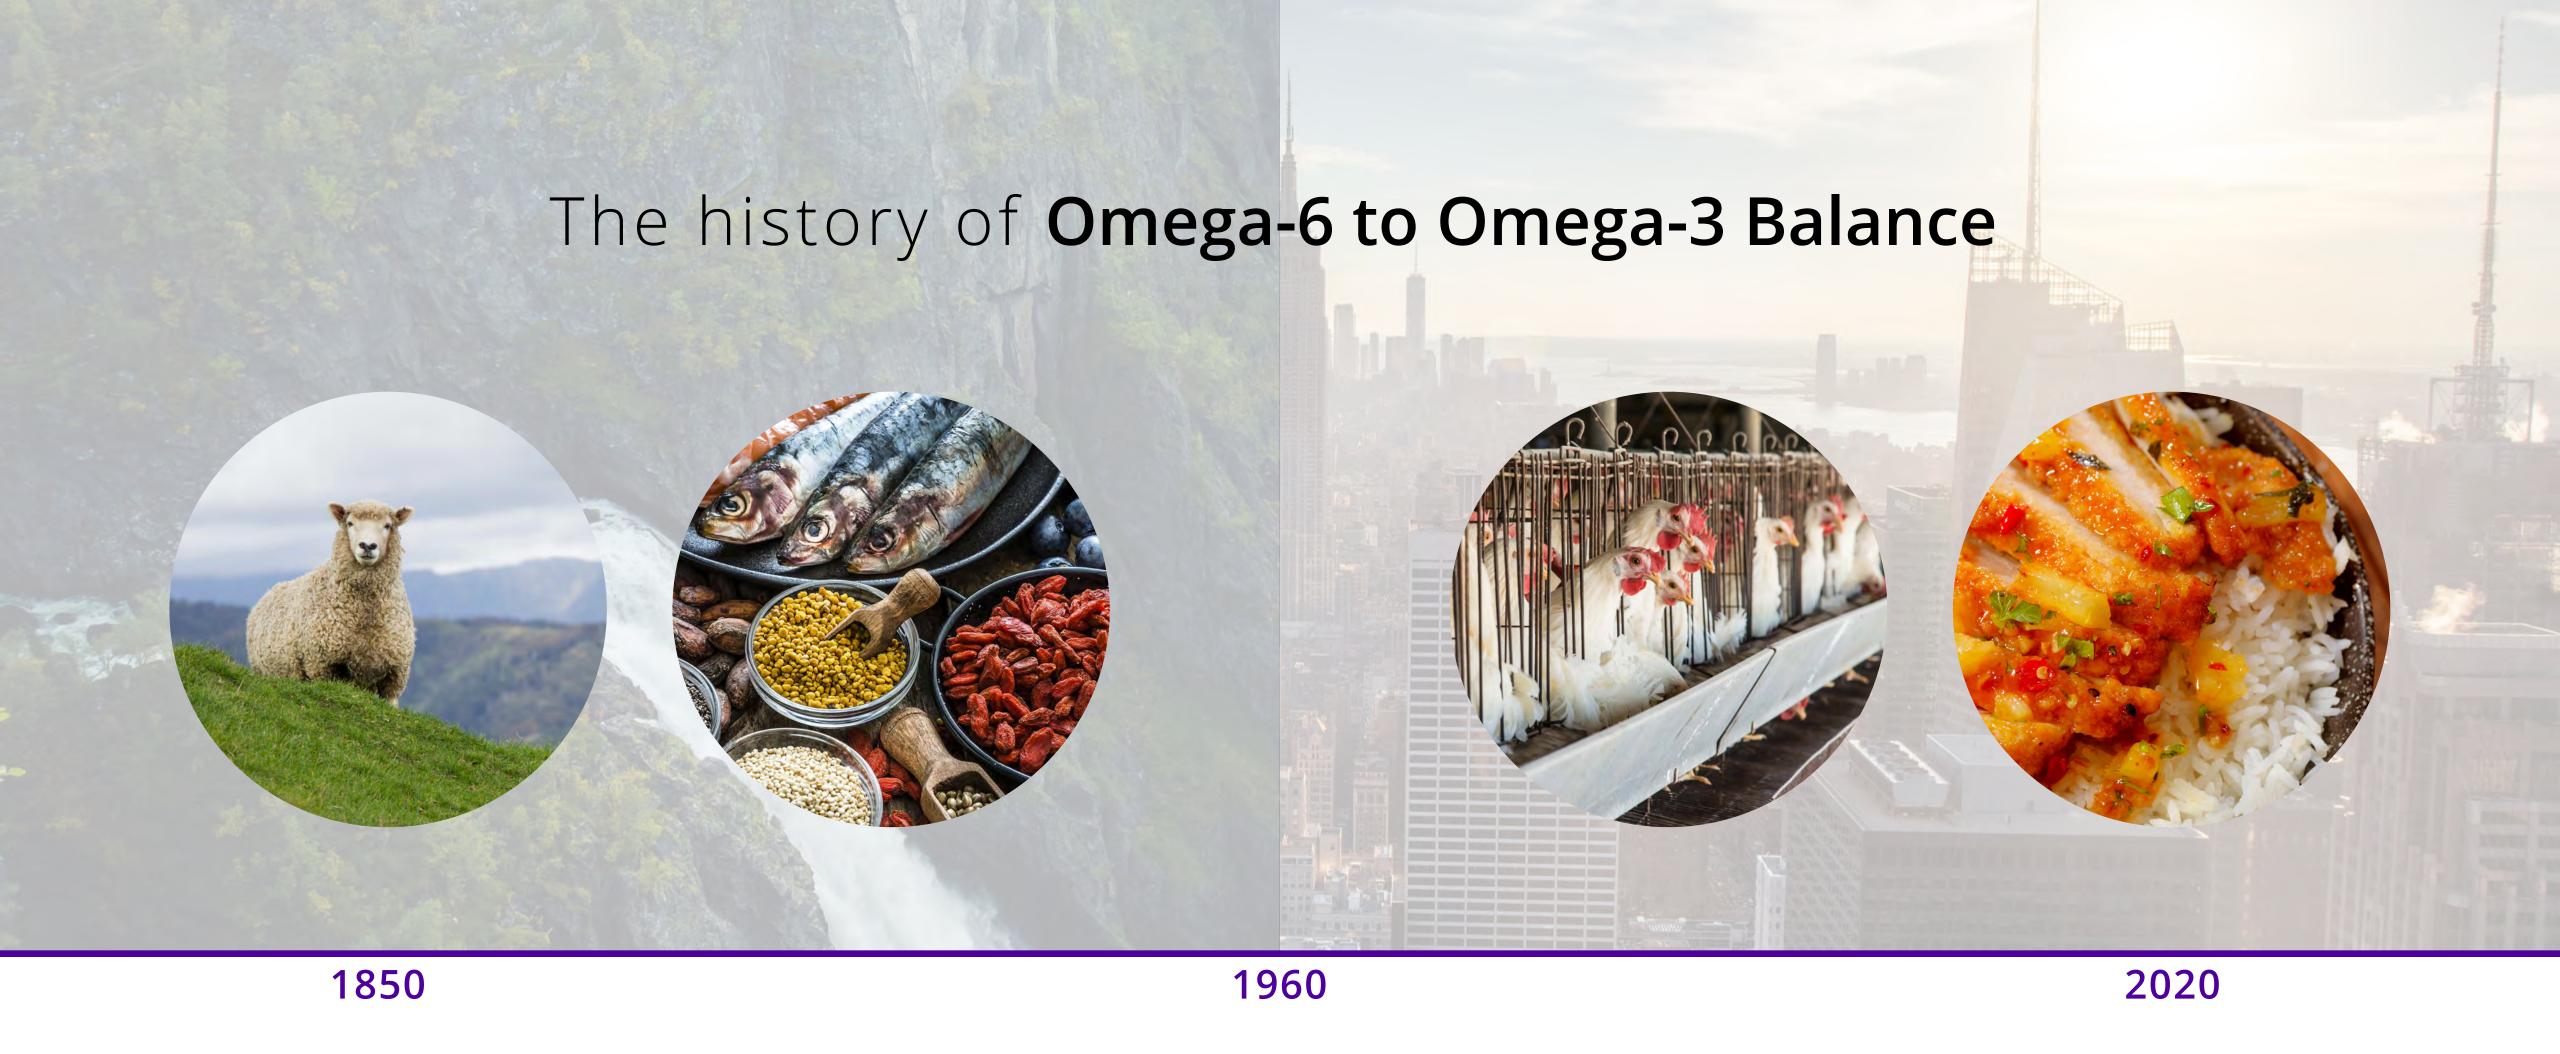

1:1

DNA formation

3:1
Science recommends

4:1
The turning point

25:1
Increasing every decade (ZAF)

35:1?

What are the consequences of

Omega-6 to Omega-3 imbalance?

### Are you where you want to be or are you in the danger zone?

- Imbalance of Omega-6 and Omega-3
- Low levels of Omega-3
- Inadequate polyphenols in your diet
- Low levels of vitamin D<sub>3</sub>