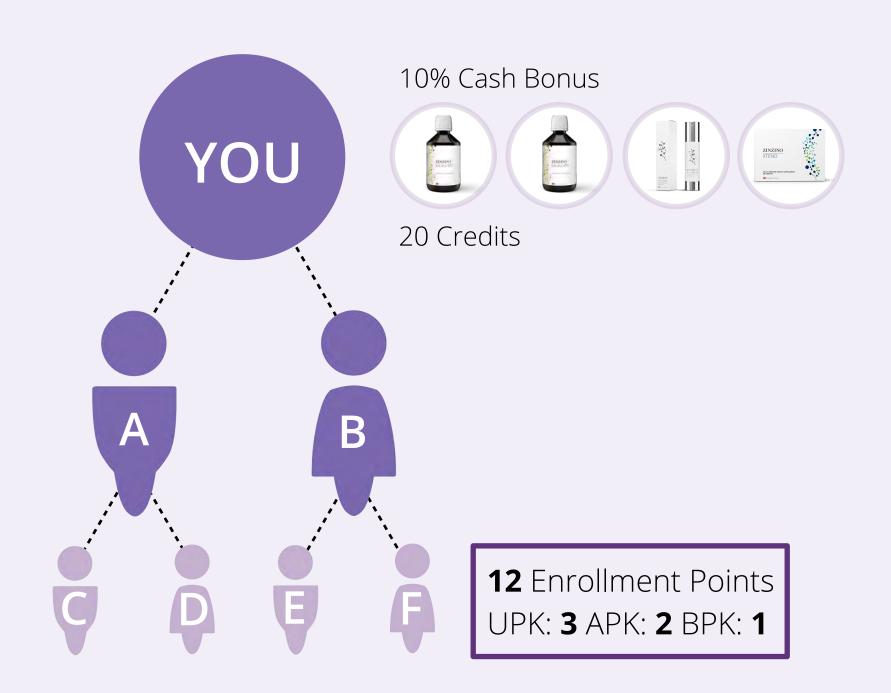

## Help your 2 Enroll 2 – 90 days

Each with a UPK

+ R20,400\*

Any 4 from you, A or B will do

| Go Q-Team – 30 days            | R1,700   |
|--------------------------------|----------|
| Enroll 2 – 60 days             | R6,800*  |
| Help your 2 Enroll 2 – 90 days | R20,400* |