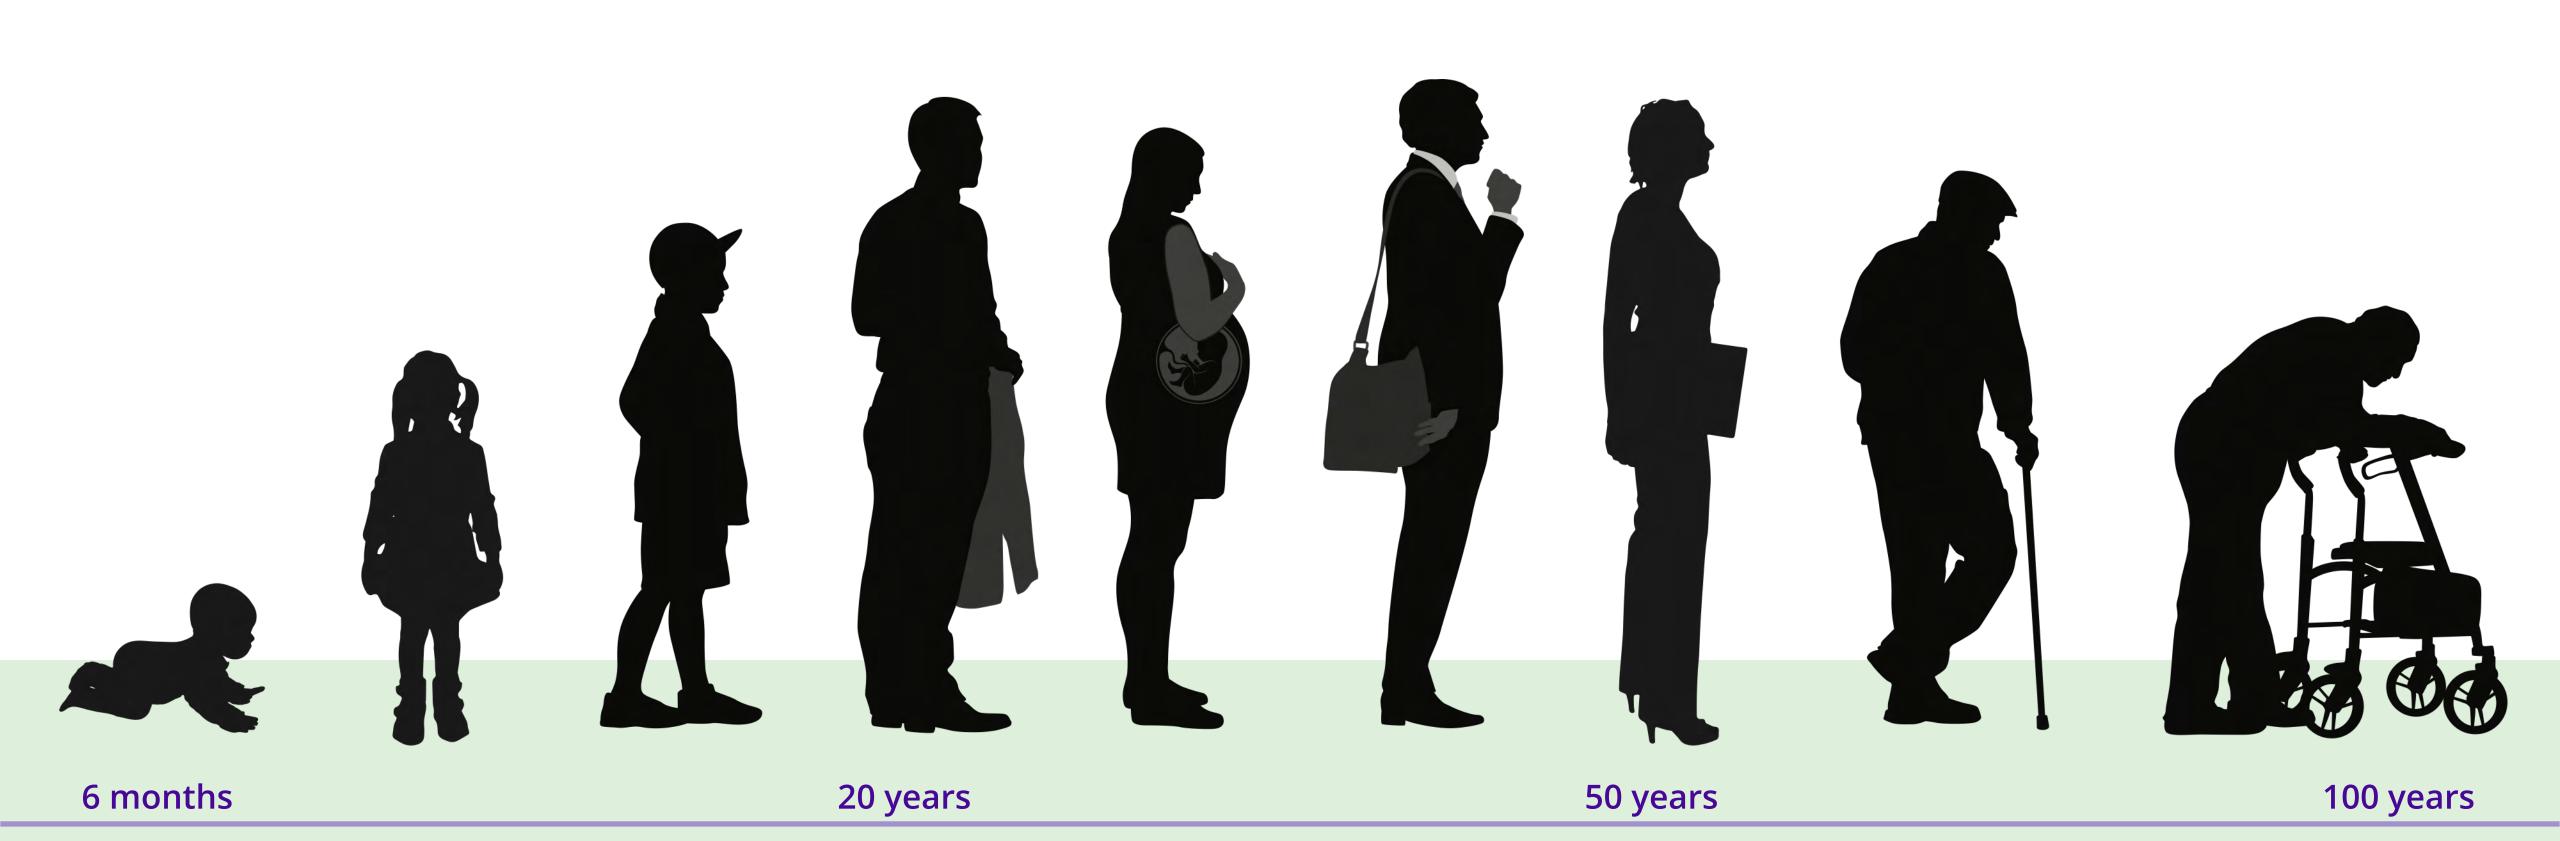

#### There are health benefits at every stage of life

Brain\* / immune / growth

Brain\* / immune / reproduction / skin / hair / nails

Brain\* / immune / heart\*\*

Brain\* / immune / heart\*\* / joint / healthy metabolic aging / bones

<sup>\*</sup> The beneficial effect is obtained with a daily intake of 250 mg of EPA and DHA.

<sup>\*\*</sup> The beneficial effect is obtained with a daily intake of 250 mg of DHA.