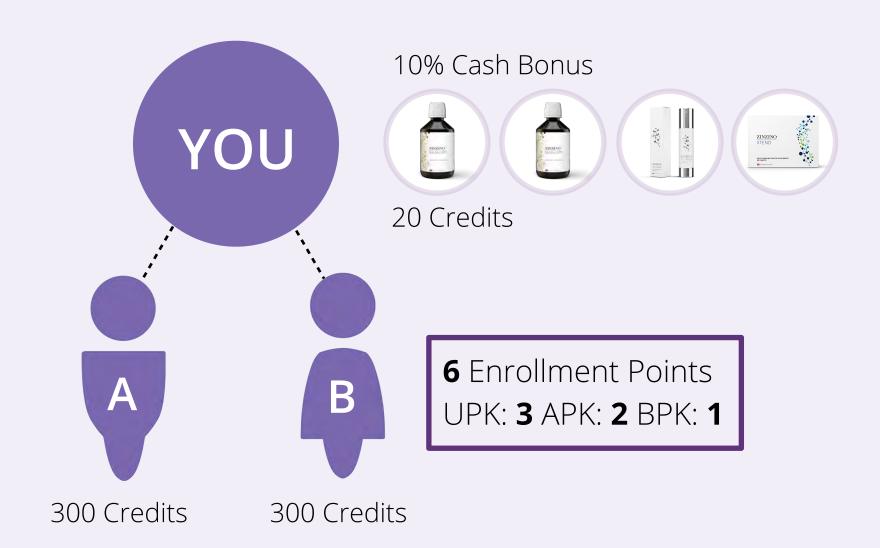

## Enroll 2 – 60 days

- One on the left and one on the right to qualify
- Each with a UPK

+ R6,800\*

Go Q-Team – 30 days

Enroll 2 – 60 days

R1,700

R6,800\*