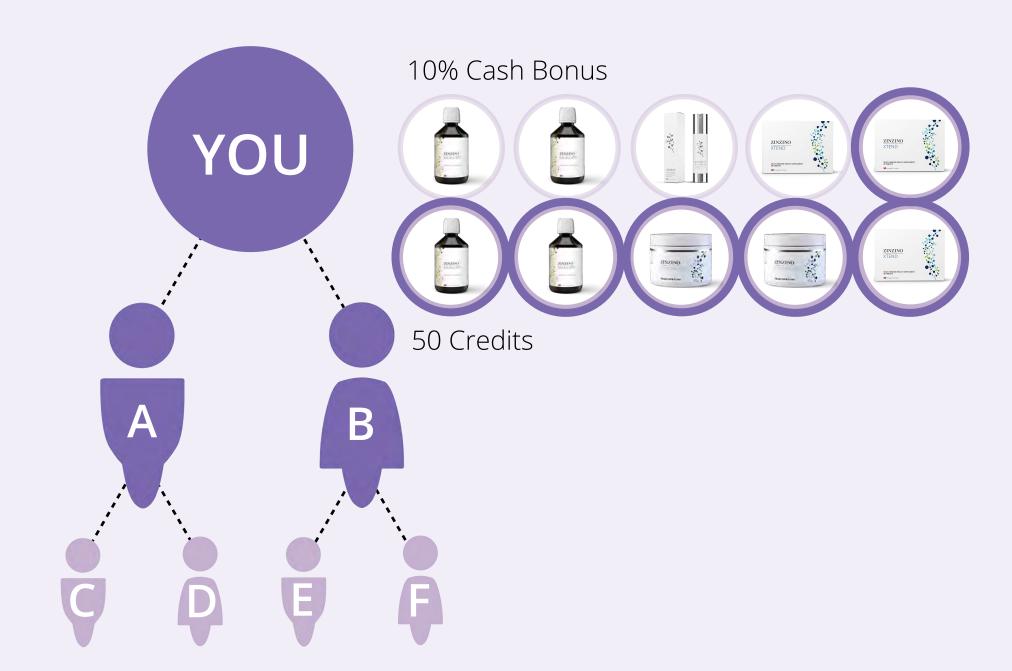

# Start building your business

## Join and select a Partner Kit

30/**60** Credits **Basic Partner Kit** 

**R6,489 | Save 32%**Retail price R9,477

90/180 Credits
Advanced Partner Kit

**R17,269 | Save 54%** Retail price R37,349

150/300 Credits

## Customer Career Plan

PARTNER 0-24 Customers

10% Cash Bonus

R1,700 Fast Start + Zinzino4Free

New and recurring Customer orders are calculated in the Team Commission

**Annual Income:** 

A-TEAM 25 Customers