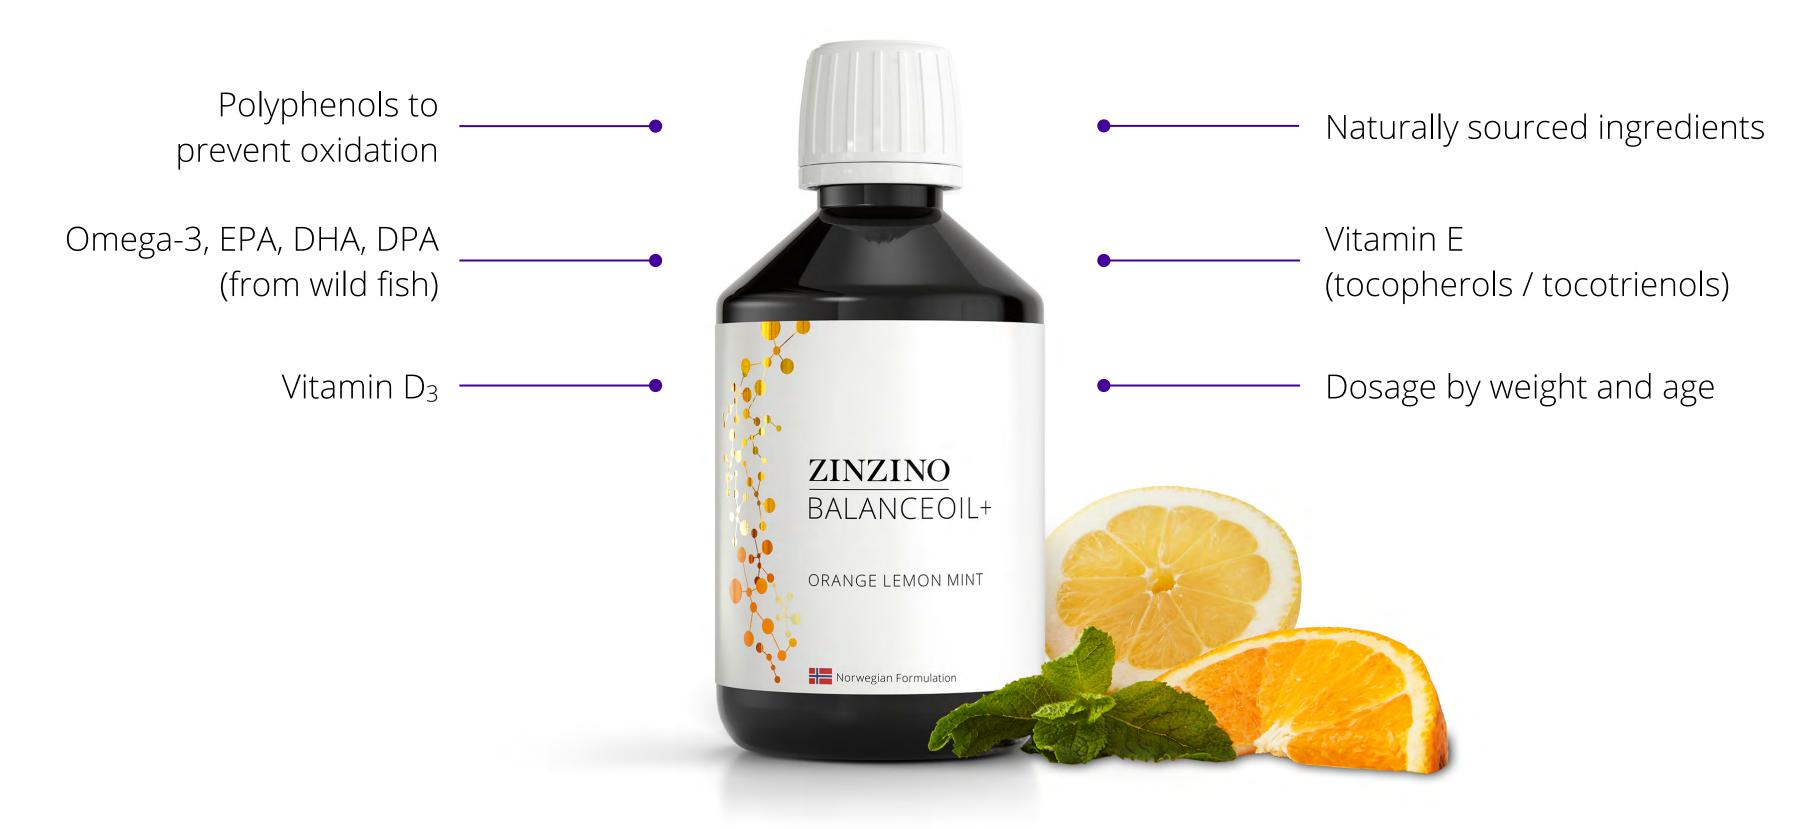

#### Our BalanceOil is not a fish oil. It is so much more.

In fact, it's all about the polyphenols. This is the game-changer in the Omega-3 industry.

#### A synergistic formula with:

60%

pure high-grade fish oil from small, sustainably wild-caught fish

40%
pre-harvest premium
extra virgin olive oil