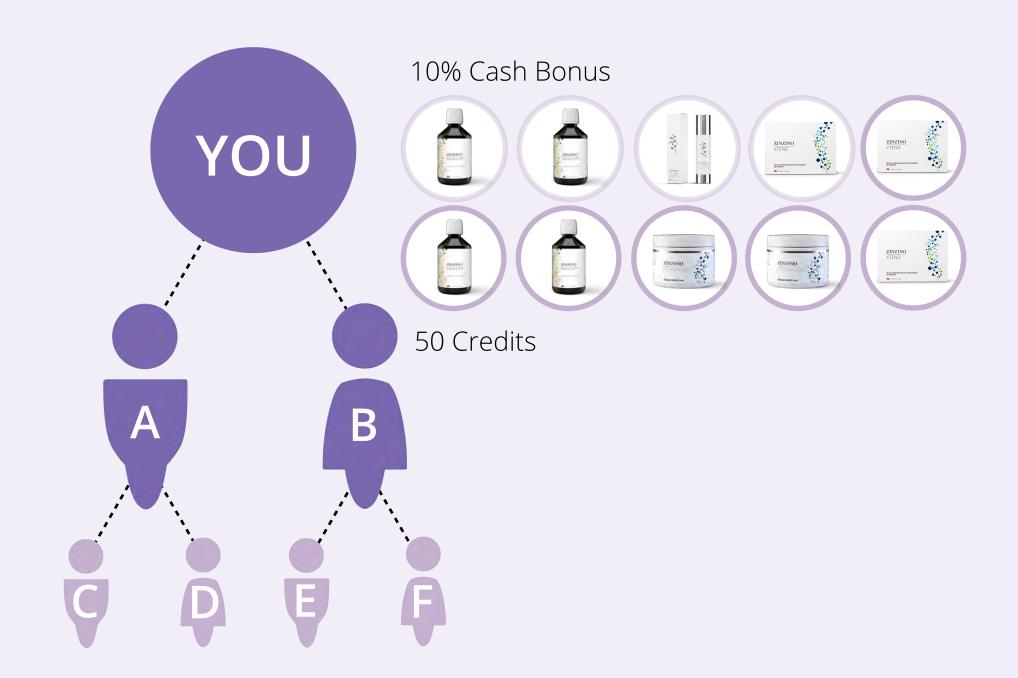

# Start building your business

## Join and select a Partner Kit

30/**60** Credits **Basic Partner Kit** 

**R6,489 | Save 32%**Retail price R9,477

90/180 Credits
Advanced Partner Kit

**R17,269 | Save 54%** Retail price R37,349

150/300 Credits

## Customer Career Plan

PARTNER 0-24 Customers

10% Cash Bonus

R1,700 Fast Start + Zinzino4Free

New and recurring Customer orders are calculated in the Team Commission

**Annual Income:** 

A-TEAM 25 Customers