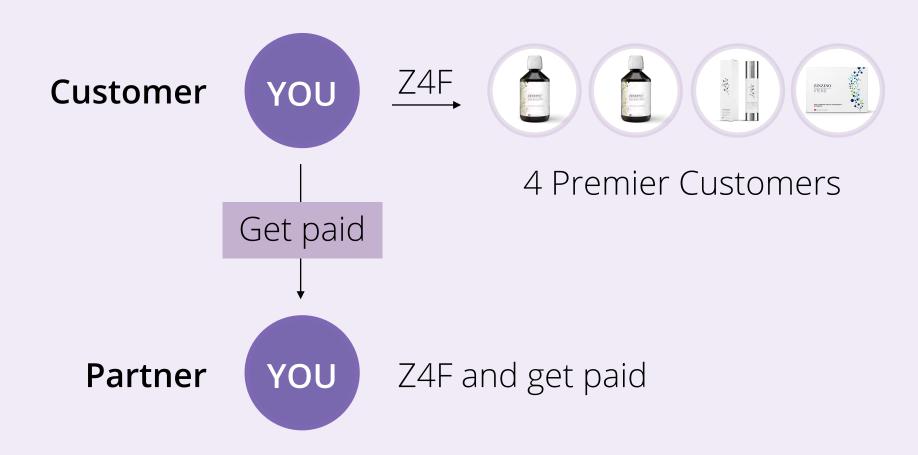

# Get your products for free

#### Love it. Share it. Get free products

- 1. Subscribe to a Z4F Kit and share your product experience
- 2. Enroll 4 or more subscribing Customers with a Premier Kit\*
- 3. Get your own monthly subscription (Auto Order) for free. All you pay is shipping.

<sup>\*</sup>The credit value of your first generation Customers' combined purchases must be at least 40 Credits.