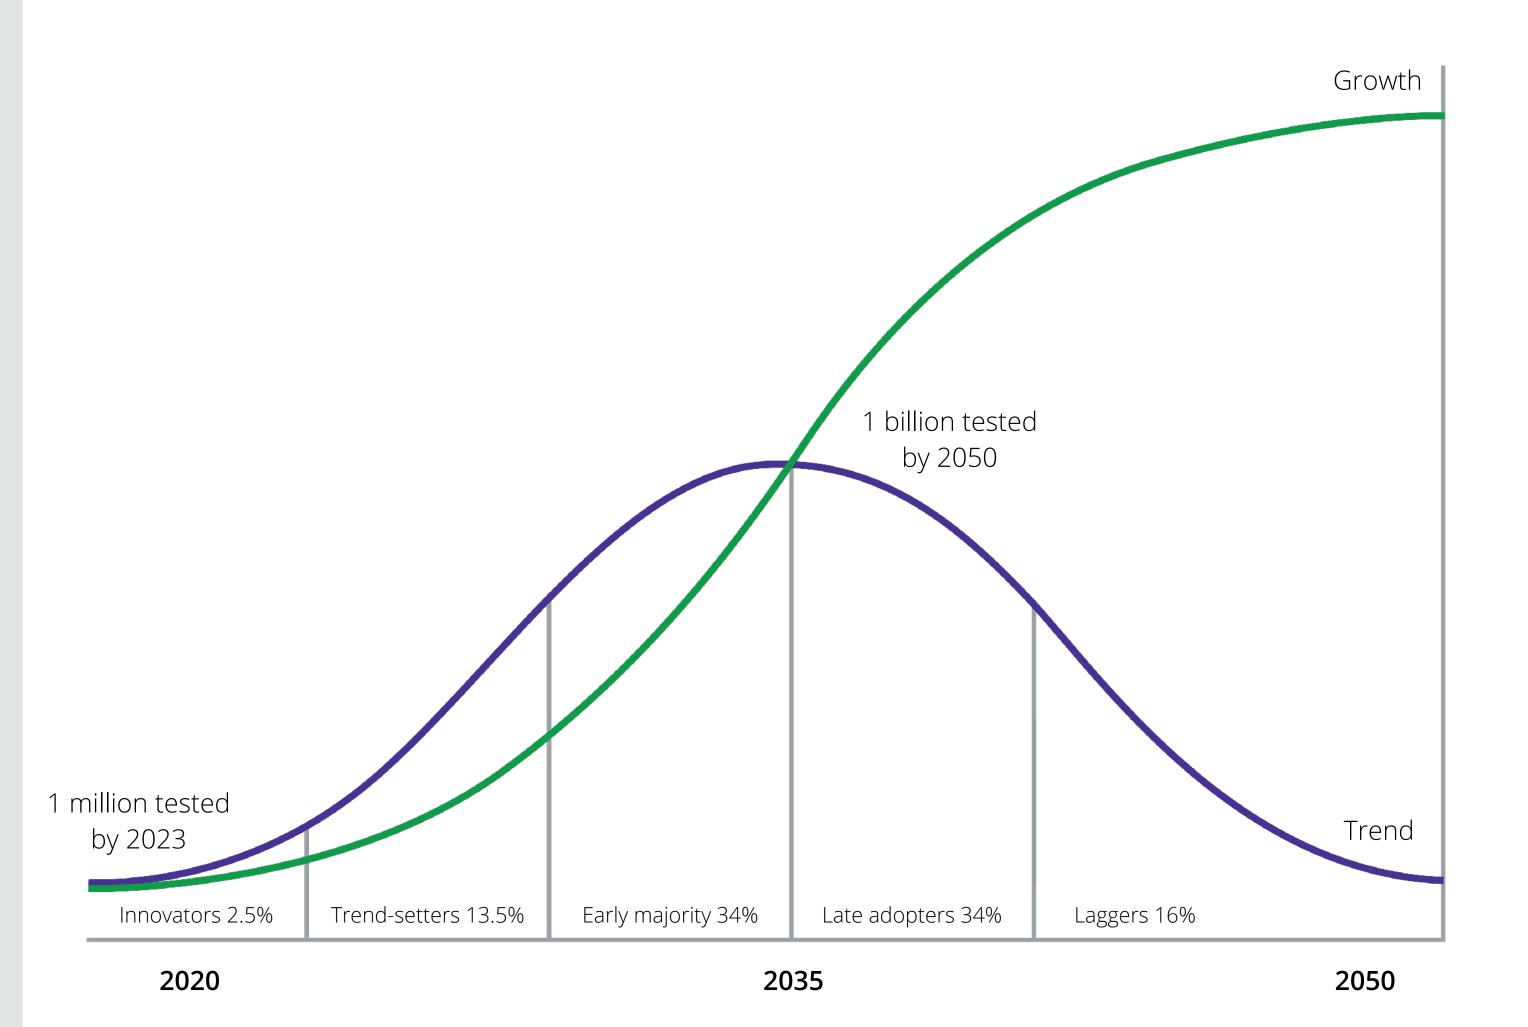

## Going from guess-based to test-based nutrition is a global mega trend

- 500 million are taking Omega-3 supplements
   1 billion supplement with vitamins
   1.5 billion use some form of specialized diet
- Most people want to know if their supplements have an effect in their body
- 1 billion people will be tested by 2050
- 97% fails their first BalanceTest