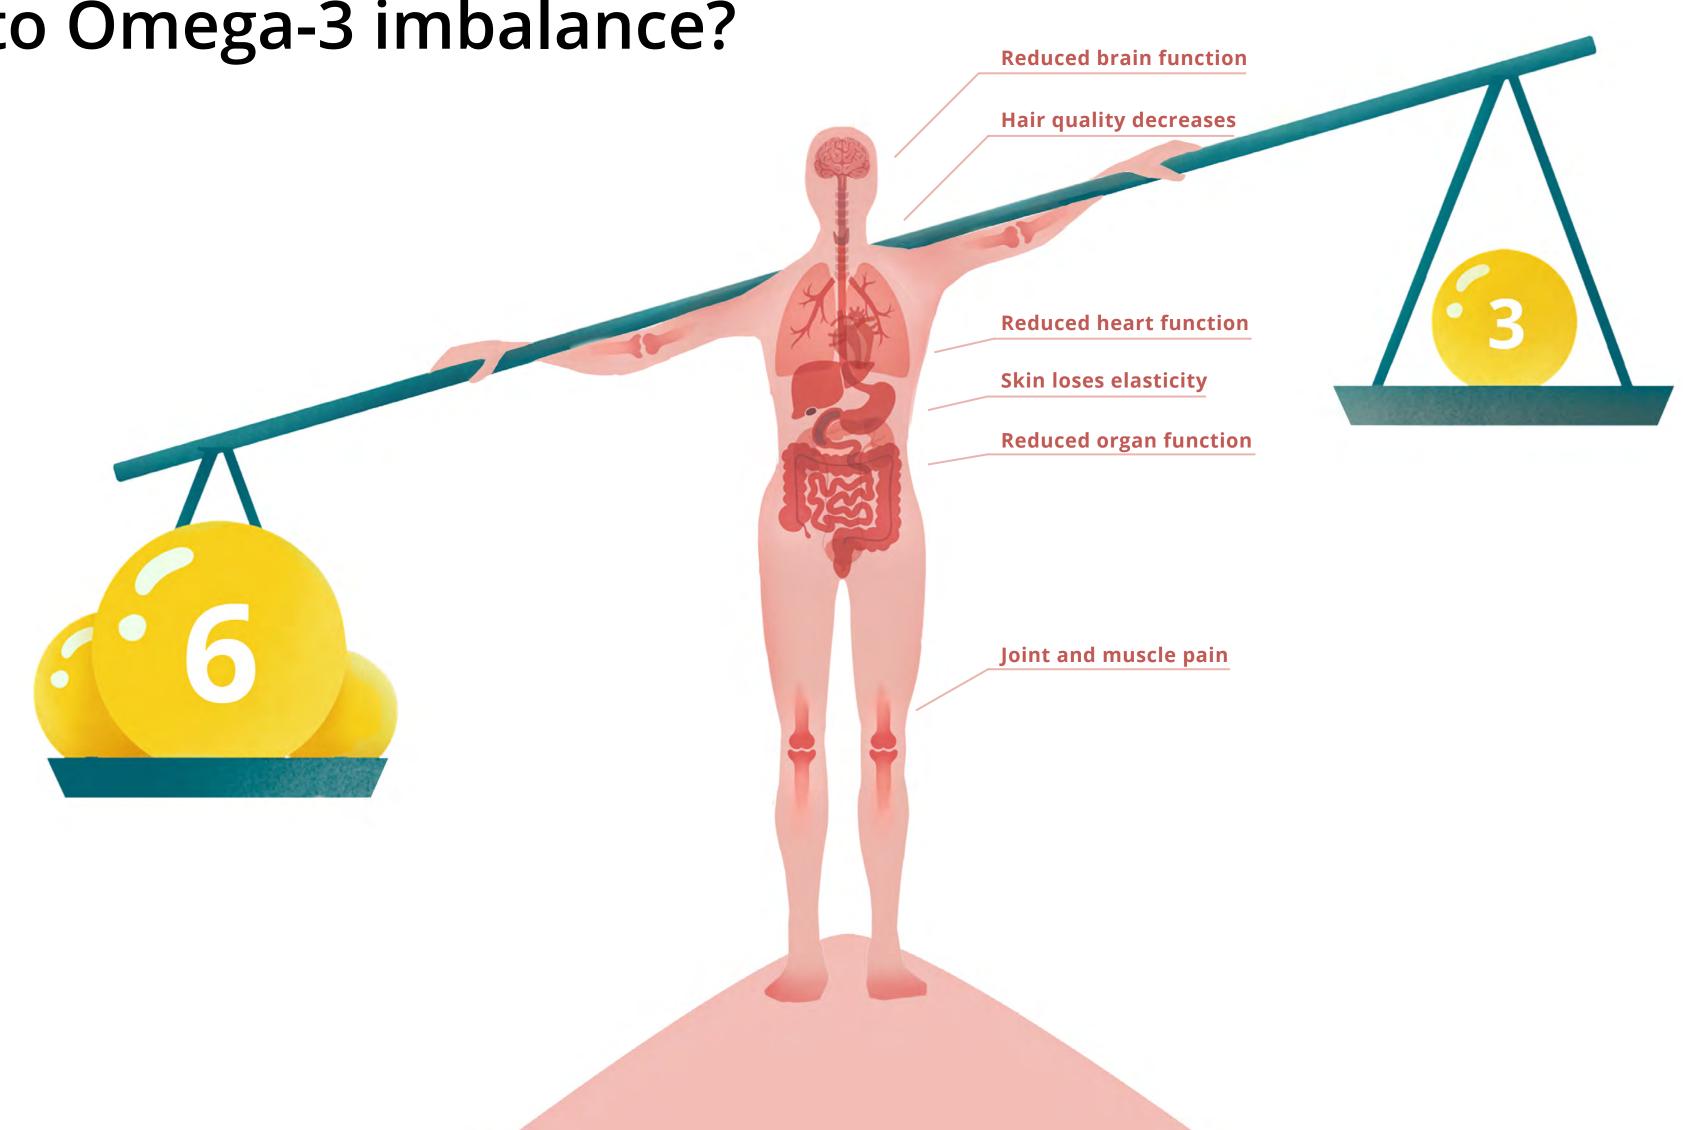

1:1

DNA formation

3:1
Science recommends

4:1
The turning point

25:1
Increasing every decade (ZAF)

35:1?

What are the consequences of

Omega-6 to Omega-3 imbalance?

### Are you where you want to be or are you in the danger zone?

- Imbalance of Omega-6 and Omega-3
- Low levels of Omega-3
- Inadequate polyphenols in your diet
- Low levels of vitamin D<sub>3</sub>