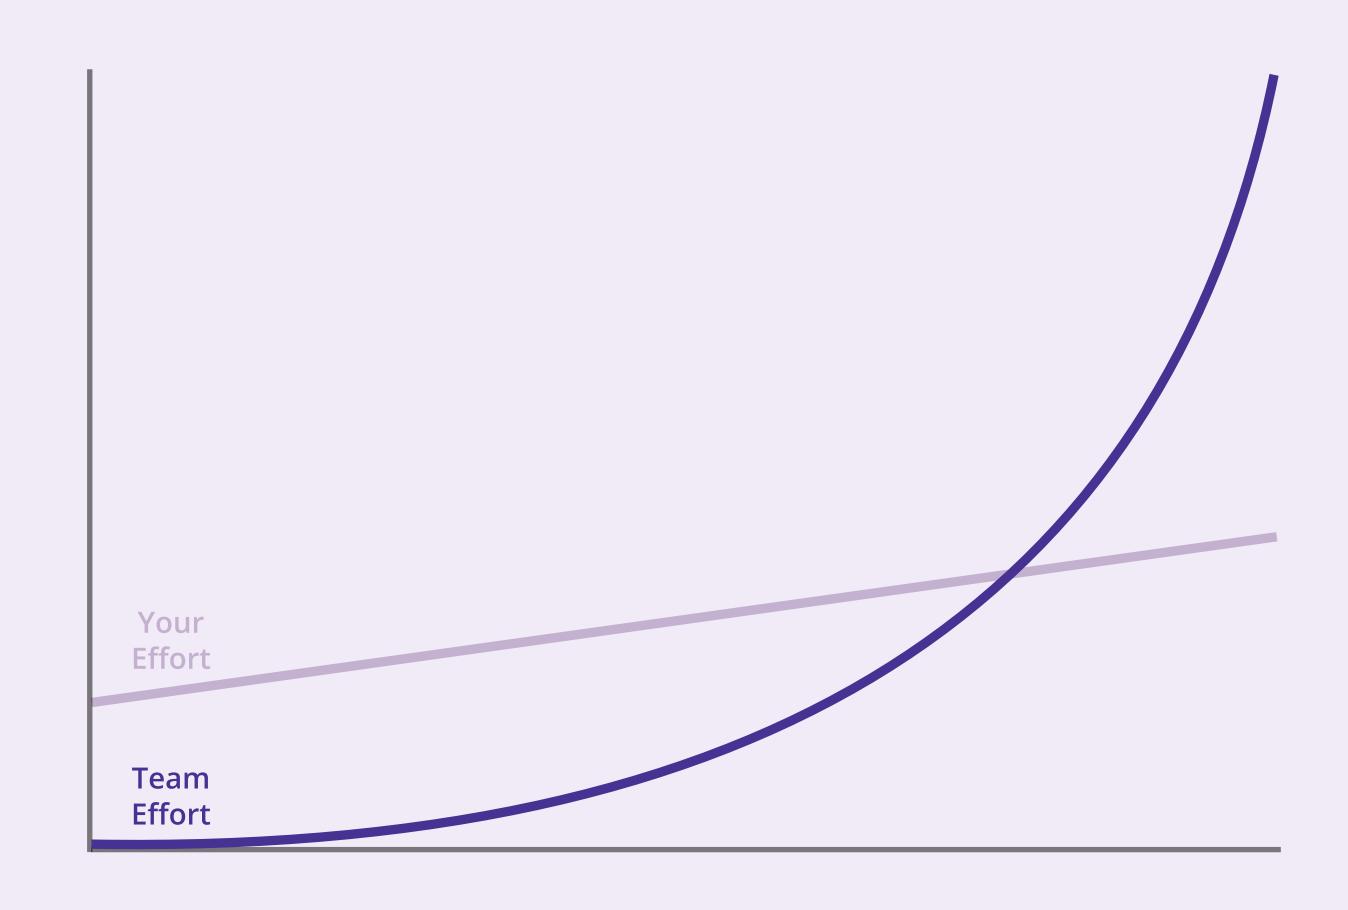

# Leveraged Sales Career Plan

- In the beginning most of your income comes from new sales and your effort
- Over time most of your income comes from recurring sales and the team's effort