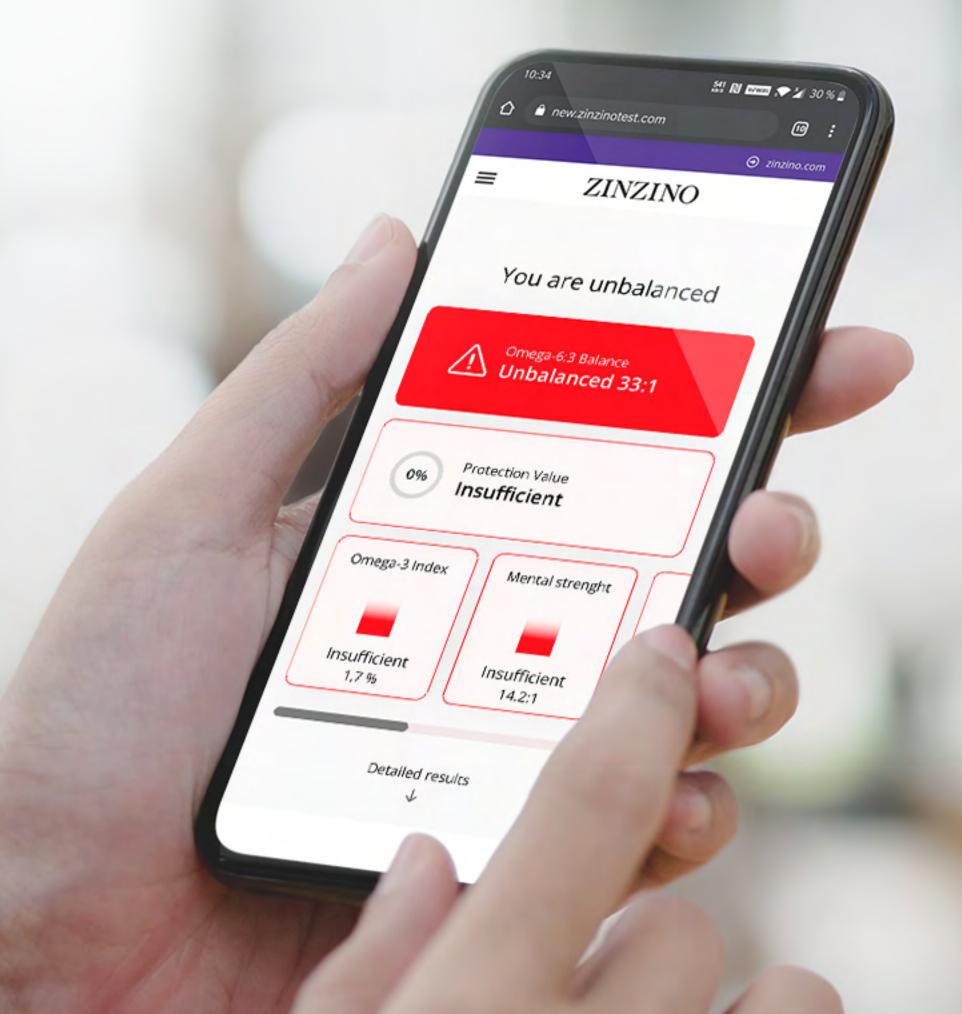

#### My personal result

Before **10.4:1** 

- Personalized recommendations
- Tailored solutions
- Proof in writing that it works

541 RI 1000 . 30 % E

△ new.zinzinotest.com

Applies if you have an Omega-6:3 Balance of 3:1 or better on your first BalanceTest. This offer is only valid if a monthly subscription was chosen.

#### My personal result

Before **10.4:1** 

After **1.7:1** 

Money-Back Guarantee:

Applies if you have an Omega-6:3 Balance of 3:1 or better on your first BalanceTest. This offer is only valid if a monthly subscription was chosen.