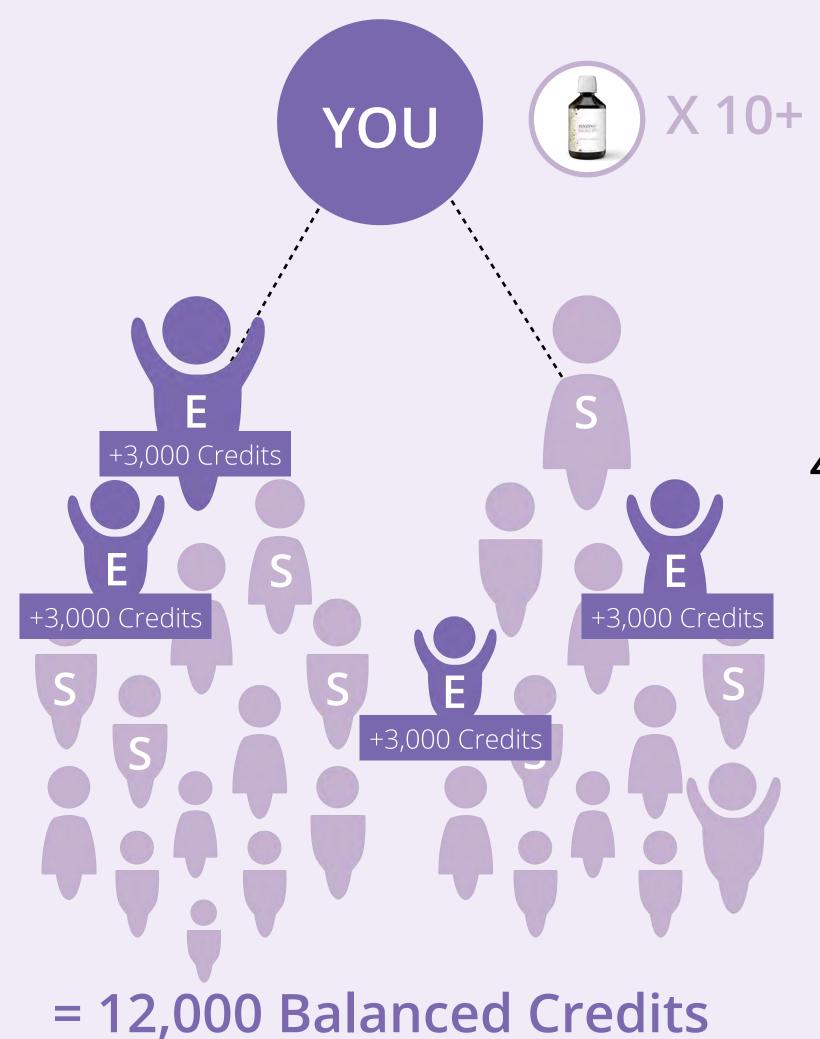

## Join and select a Partner Kit

30/**60** Credits **Basic Partner Kit** 

**R6,489 | Save 32%**Retail price R9,477

90/180 Credits
Advanced Partner Kit

**R17,269 | Save 54%** Retail price R37,349

150/300 Credits

Ultimate Partner Kit

**R23,769 | Save 65%** Retail price R67,421

Kits include ECB for the first 120 days, which doubles your Enrollment Credits.