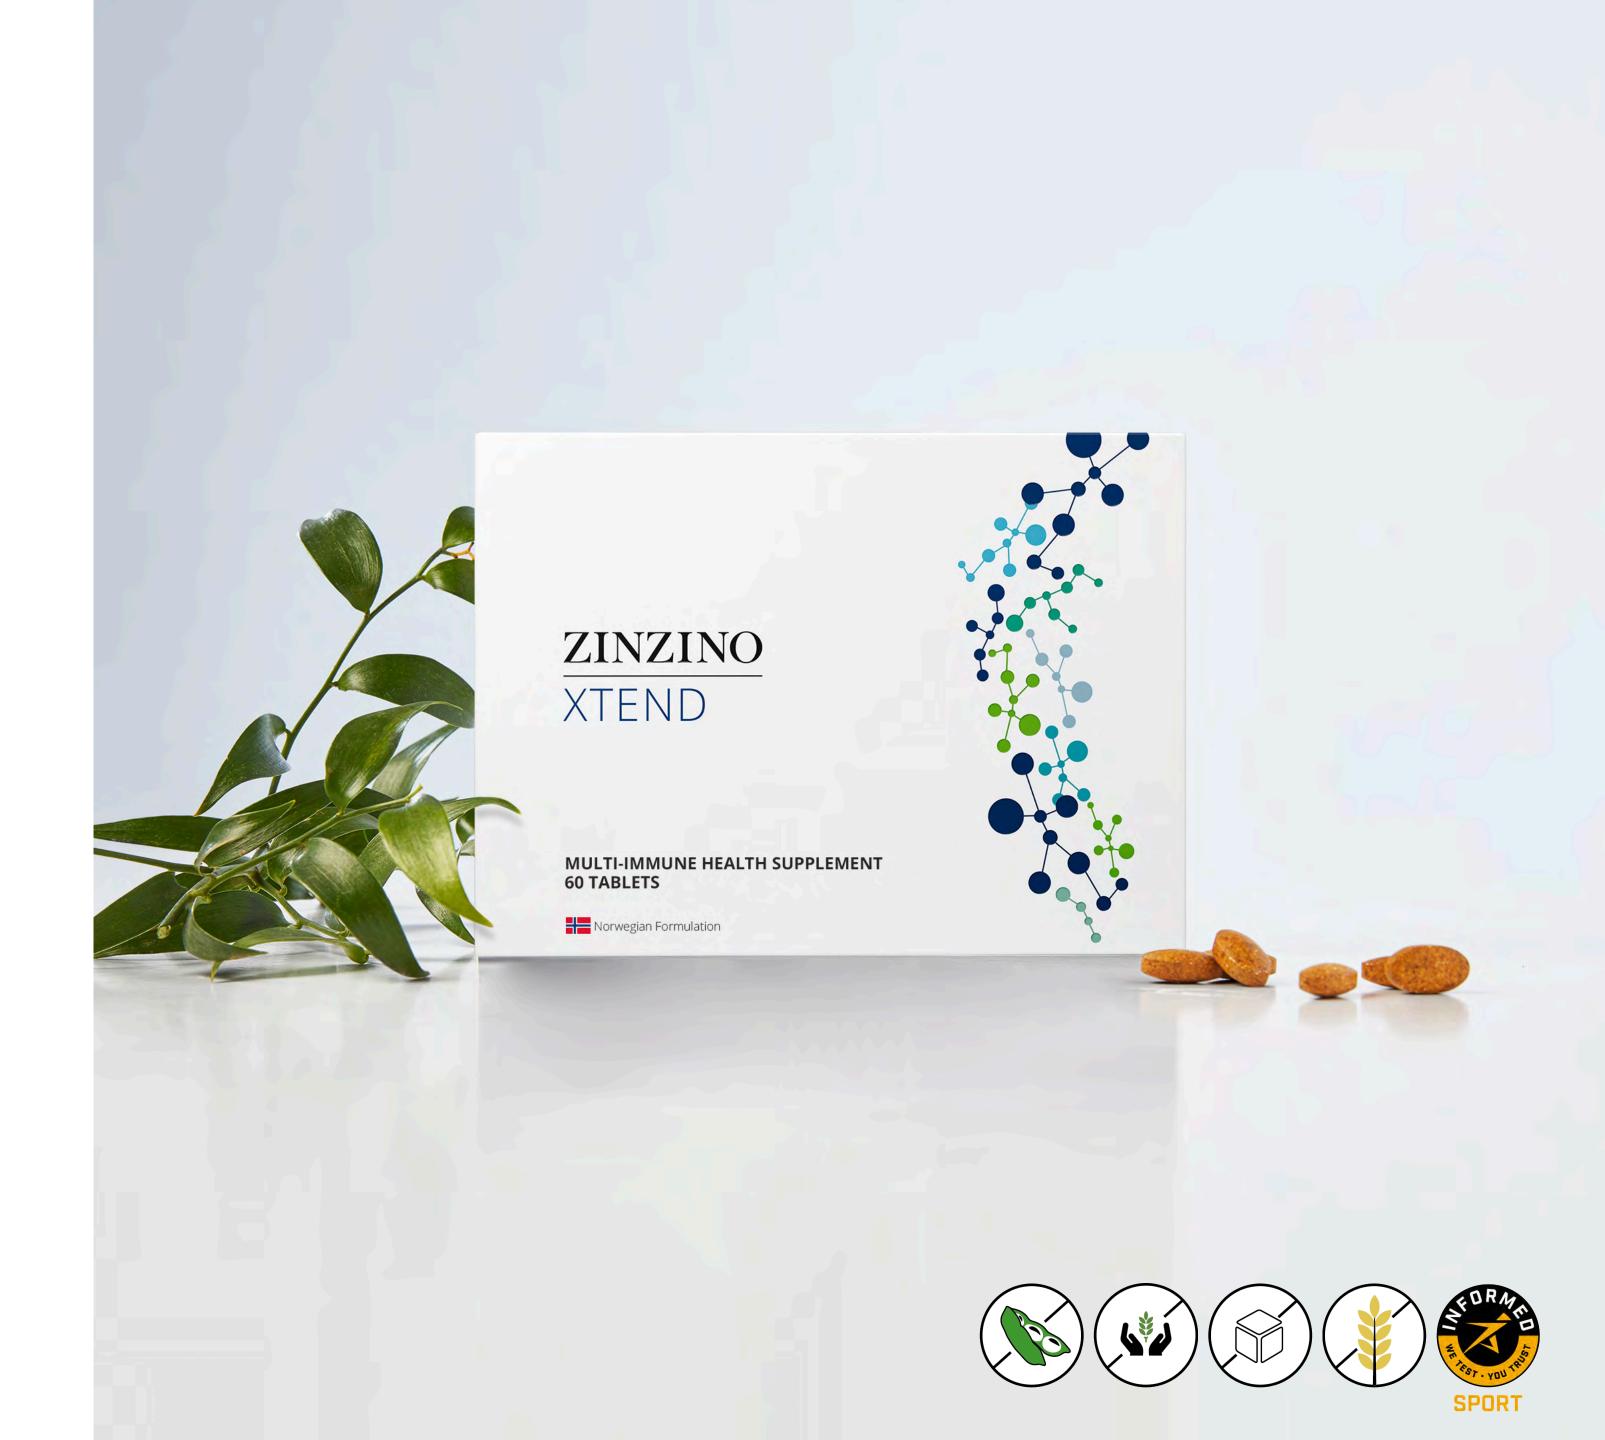

#### Xtend

#### Multi-immune health supplement

- Enjoy more energy
- Helps to metabolise carbohydrates, fats, and proteins
- Helps to maintain immune function