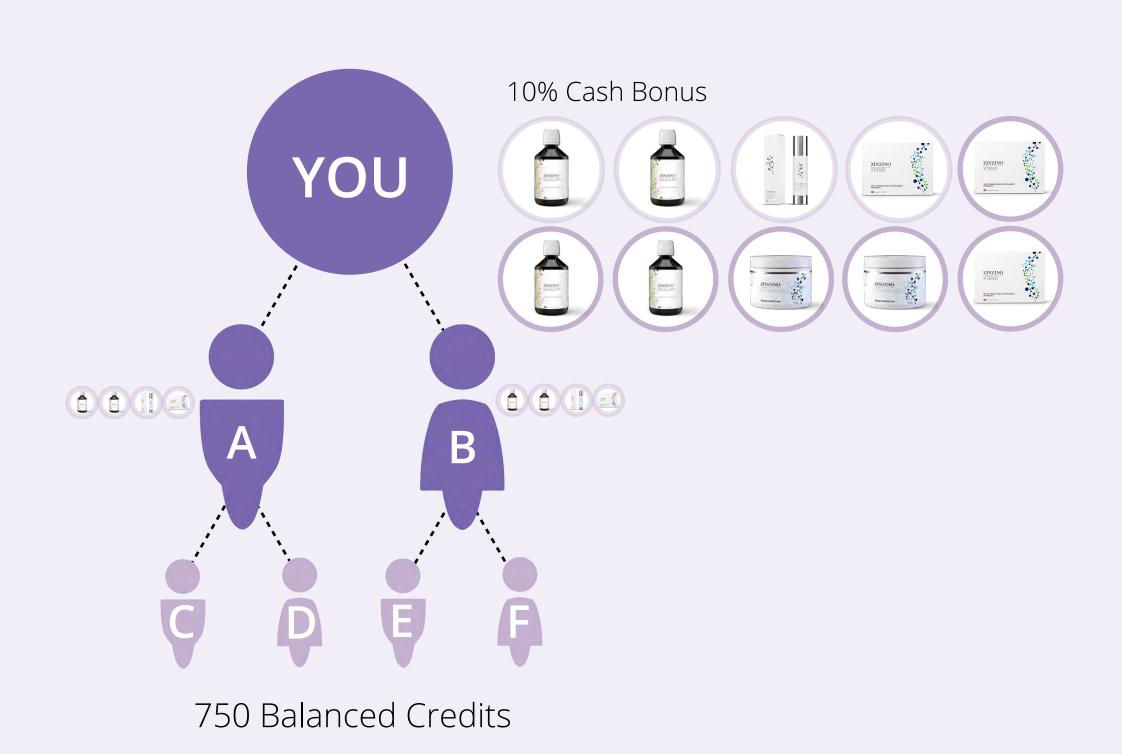

## Go Q-Team – 30 days

- 4 Customer subscriptions
- 20 Credits (first 4 months)

R1,700 Free Auto Order

Go Q-Team – 30 days

R1,700

## Enroll 2 – 60 days

- One on the left and one on the right to qualify
- Each with a UPK

+ R6,800\*

Go Q-Team – 30 days

Enroll 2 – 60 days

R1,700

R6,800\*

## Help your 2 Enroll 2 – 90 days

Each with a UPK

+ R20,400\*

Any 4 from you, A or B will do

| Go Q-Team – 30 days            | R1,700   |
|--------------------------------|----------|
| Enroll 2 – 60 days             | R6,800*  |
| Help your 2 Enroll 2 – 90 days | R20,400* |

## Go X-Team – 120 days

- 10 Customer subscriptions
- 50 Credits (first 4 months)

+ R2,550

| Go Q-Team – 30 days                                         | R1,700                                       |
|-------------------------------------------------------------|----------------------------------------------|
| Enroll 2 – 60 days                                          | R6,800*                                      |
| Help your 2 Enroll 2 – 90 days                              | R20,400*                                     |
| Go X-Team – 120 days                                        | R2,550                                       |
| Potential Fast Start Income                                 | R31,450*                                     |
| Cash Bonus Team Commission Enrollment Bonus New Title Bonus | + R1,700<br>+ R3,400<br>+ R3,400<br>+ R2,550 |
| Total Potential Income                                      | R42,500*                                     |