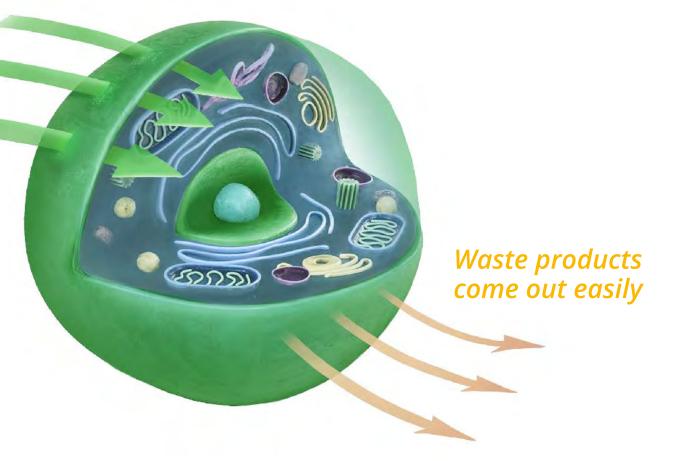

#### **NORMAL FUNCTION**

Soft, flexible membrane

Nutrients get in easily

To achieve healthy cell membranes, we need a 3:1 balance between Omega-6 and Omega-3