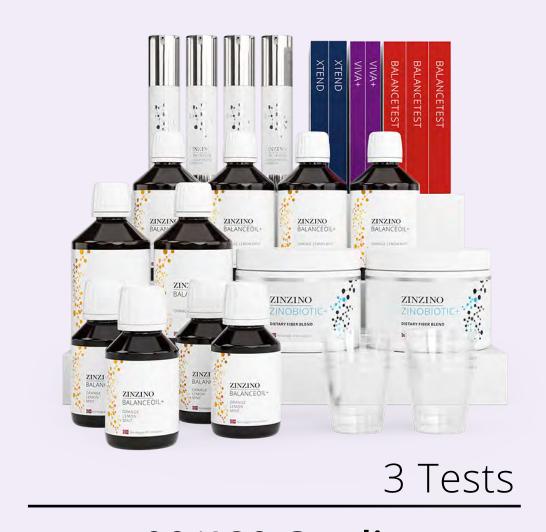

#### Health Protocol **Premium**

4 products that make a difference, tailored for your personal supplement needs.

#### Step 1: Balance

Adjusts your body's Omega levels and supports normal heart and brain function

#### Step 2: Restore

Helps your gut stay healthy and contributes to balanced cholesterol levels

#### Step 3: Support

Improves your energy and supports your innate immune system

#### Add Viva+

All-natural nootropic health supplement