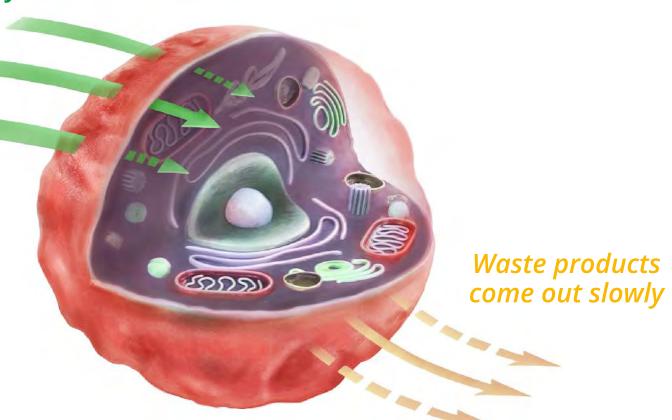

### This is how it affects the cells in our body

#### **REDUCED FUNCTION**

Hard, rigid membrane

Nutrients get in slowly