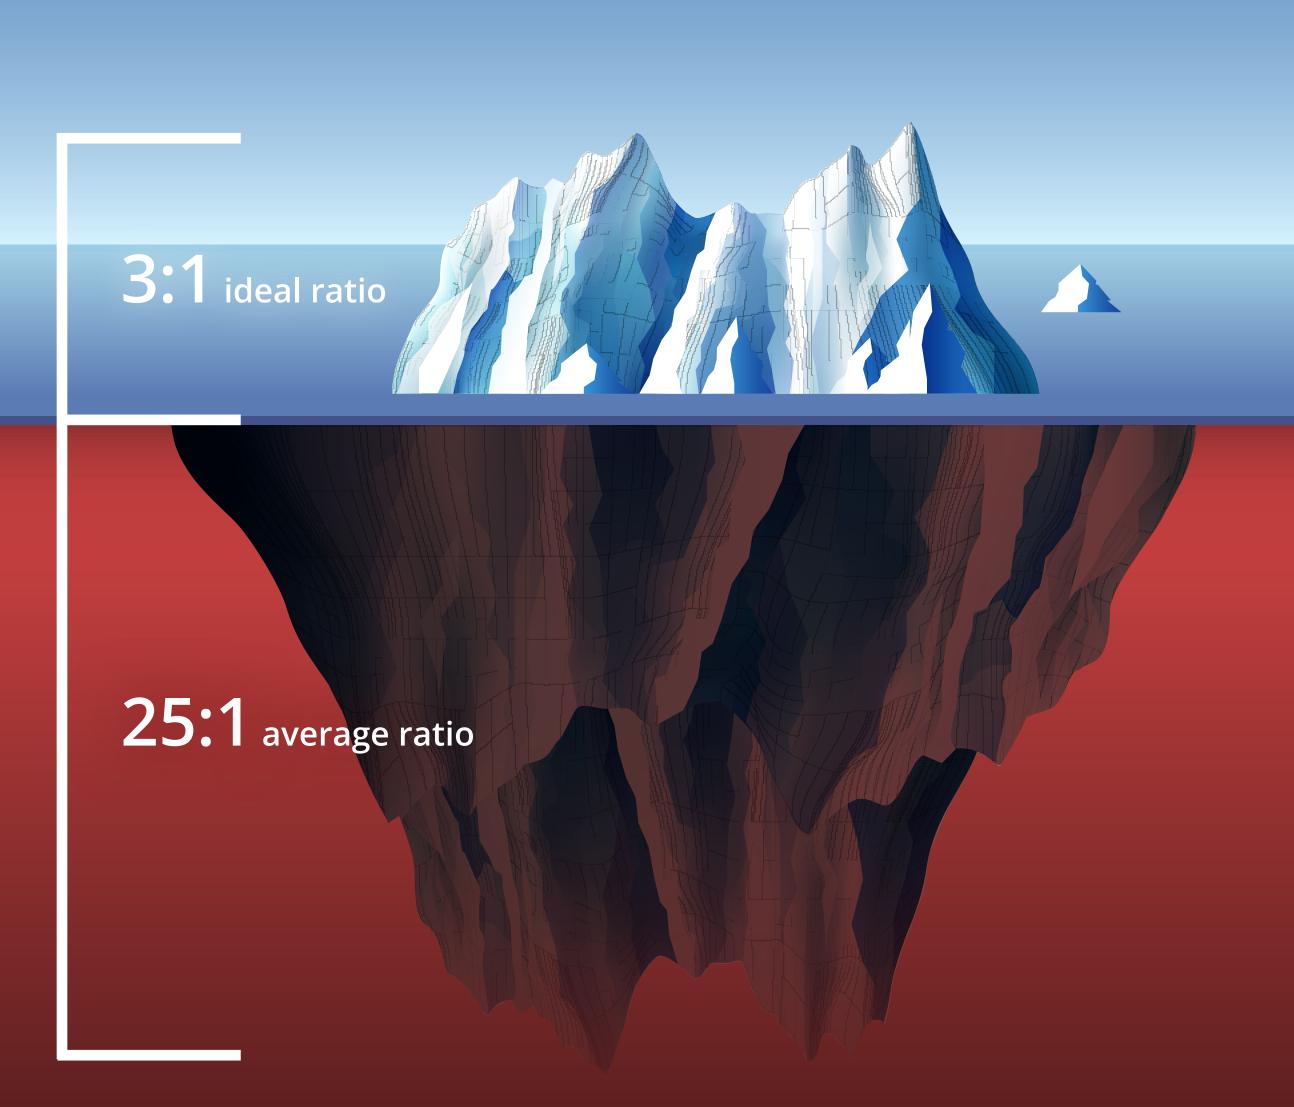

1:1

DNA formation

3:1
Science recommends

4:1
The turning point

25:1
Increasing every decade (ZAF)

35:1?

What are the consequences of

Omega-6 to Omega-3 imbalance?