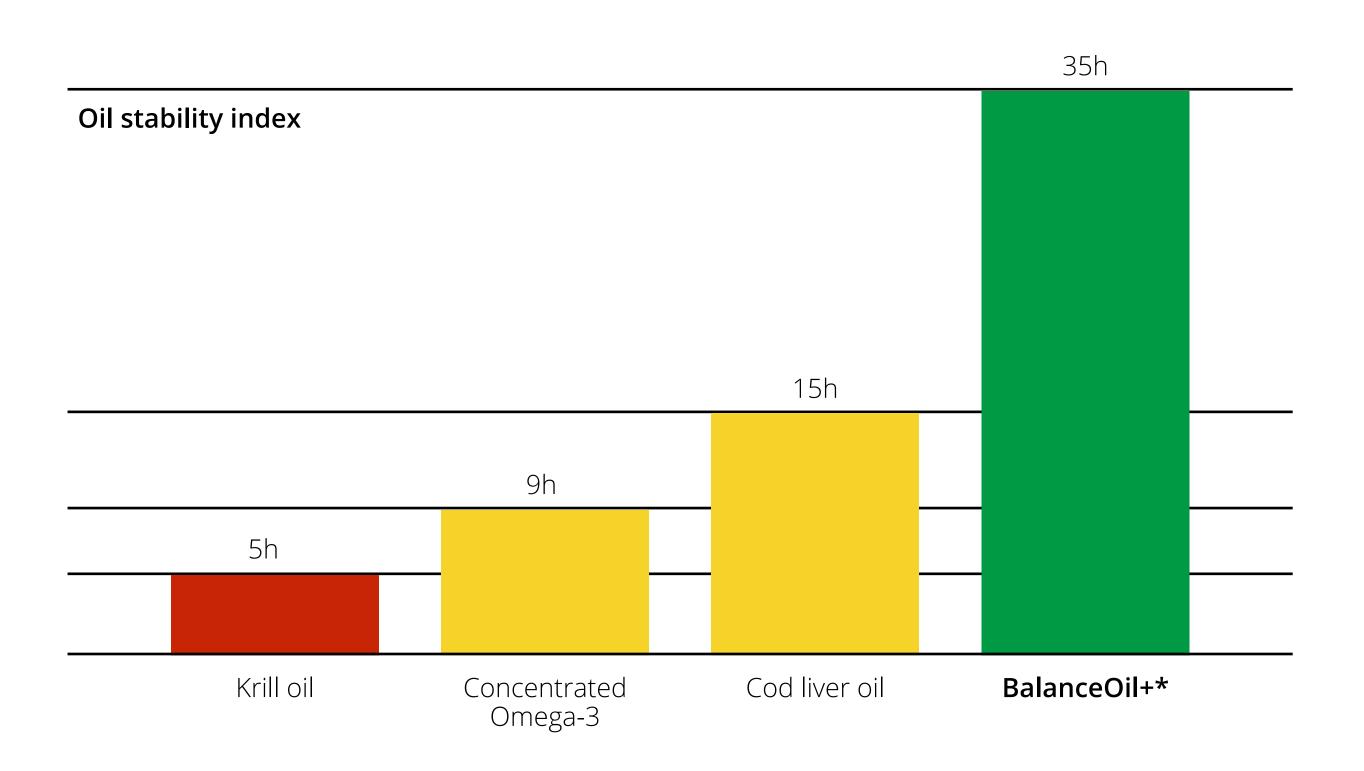

#### It's fresh, not fishy

Packed with antioxidants that keep the fish oil fresh and potent.

- Keep the oil from oxidation (going bad/rancid)
- Increase absorption in the body
- Stay fresh and potent in your cells
- Protect the body from oxidative stress

#### **REFERENCES**

\*Study done with SINTEF in August, 2010