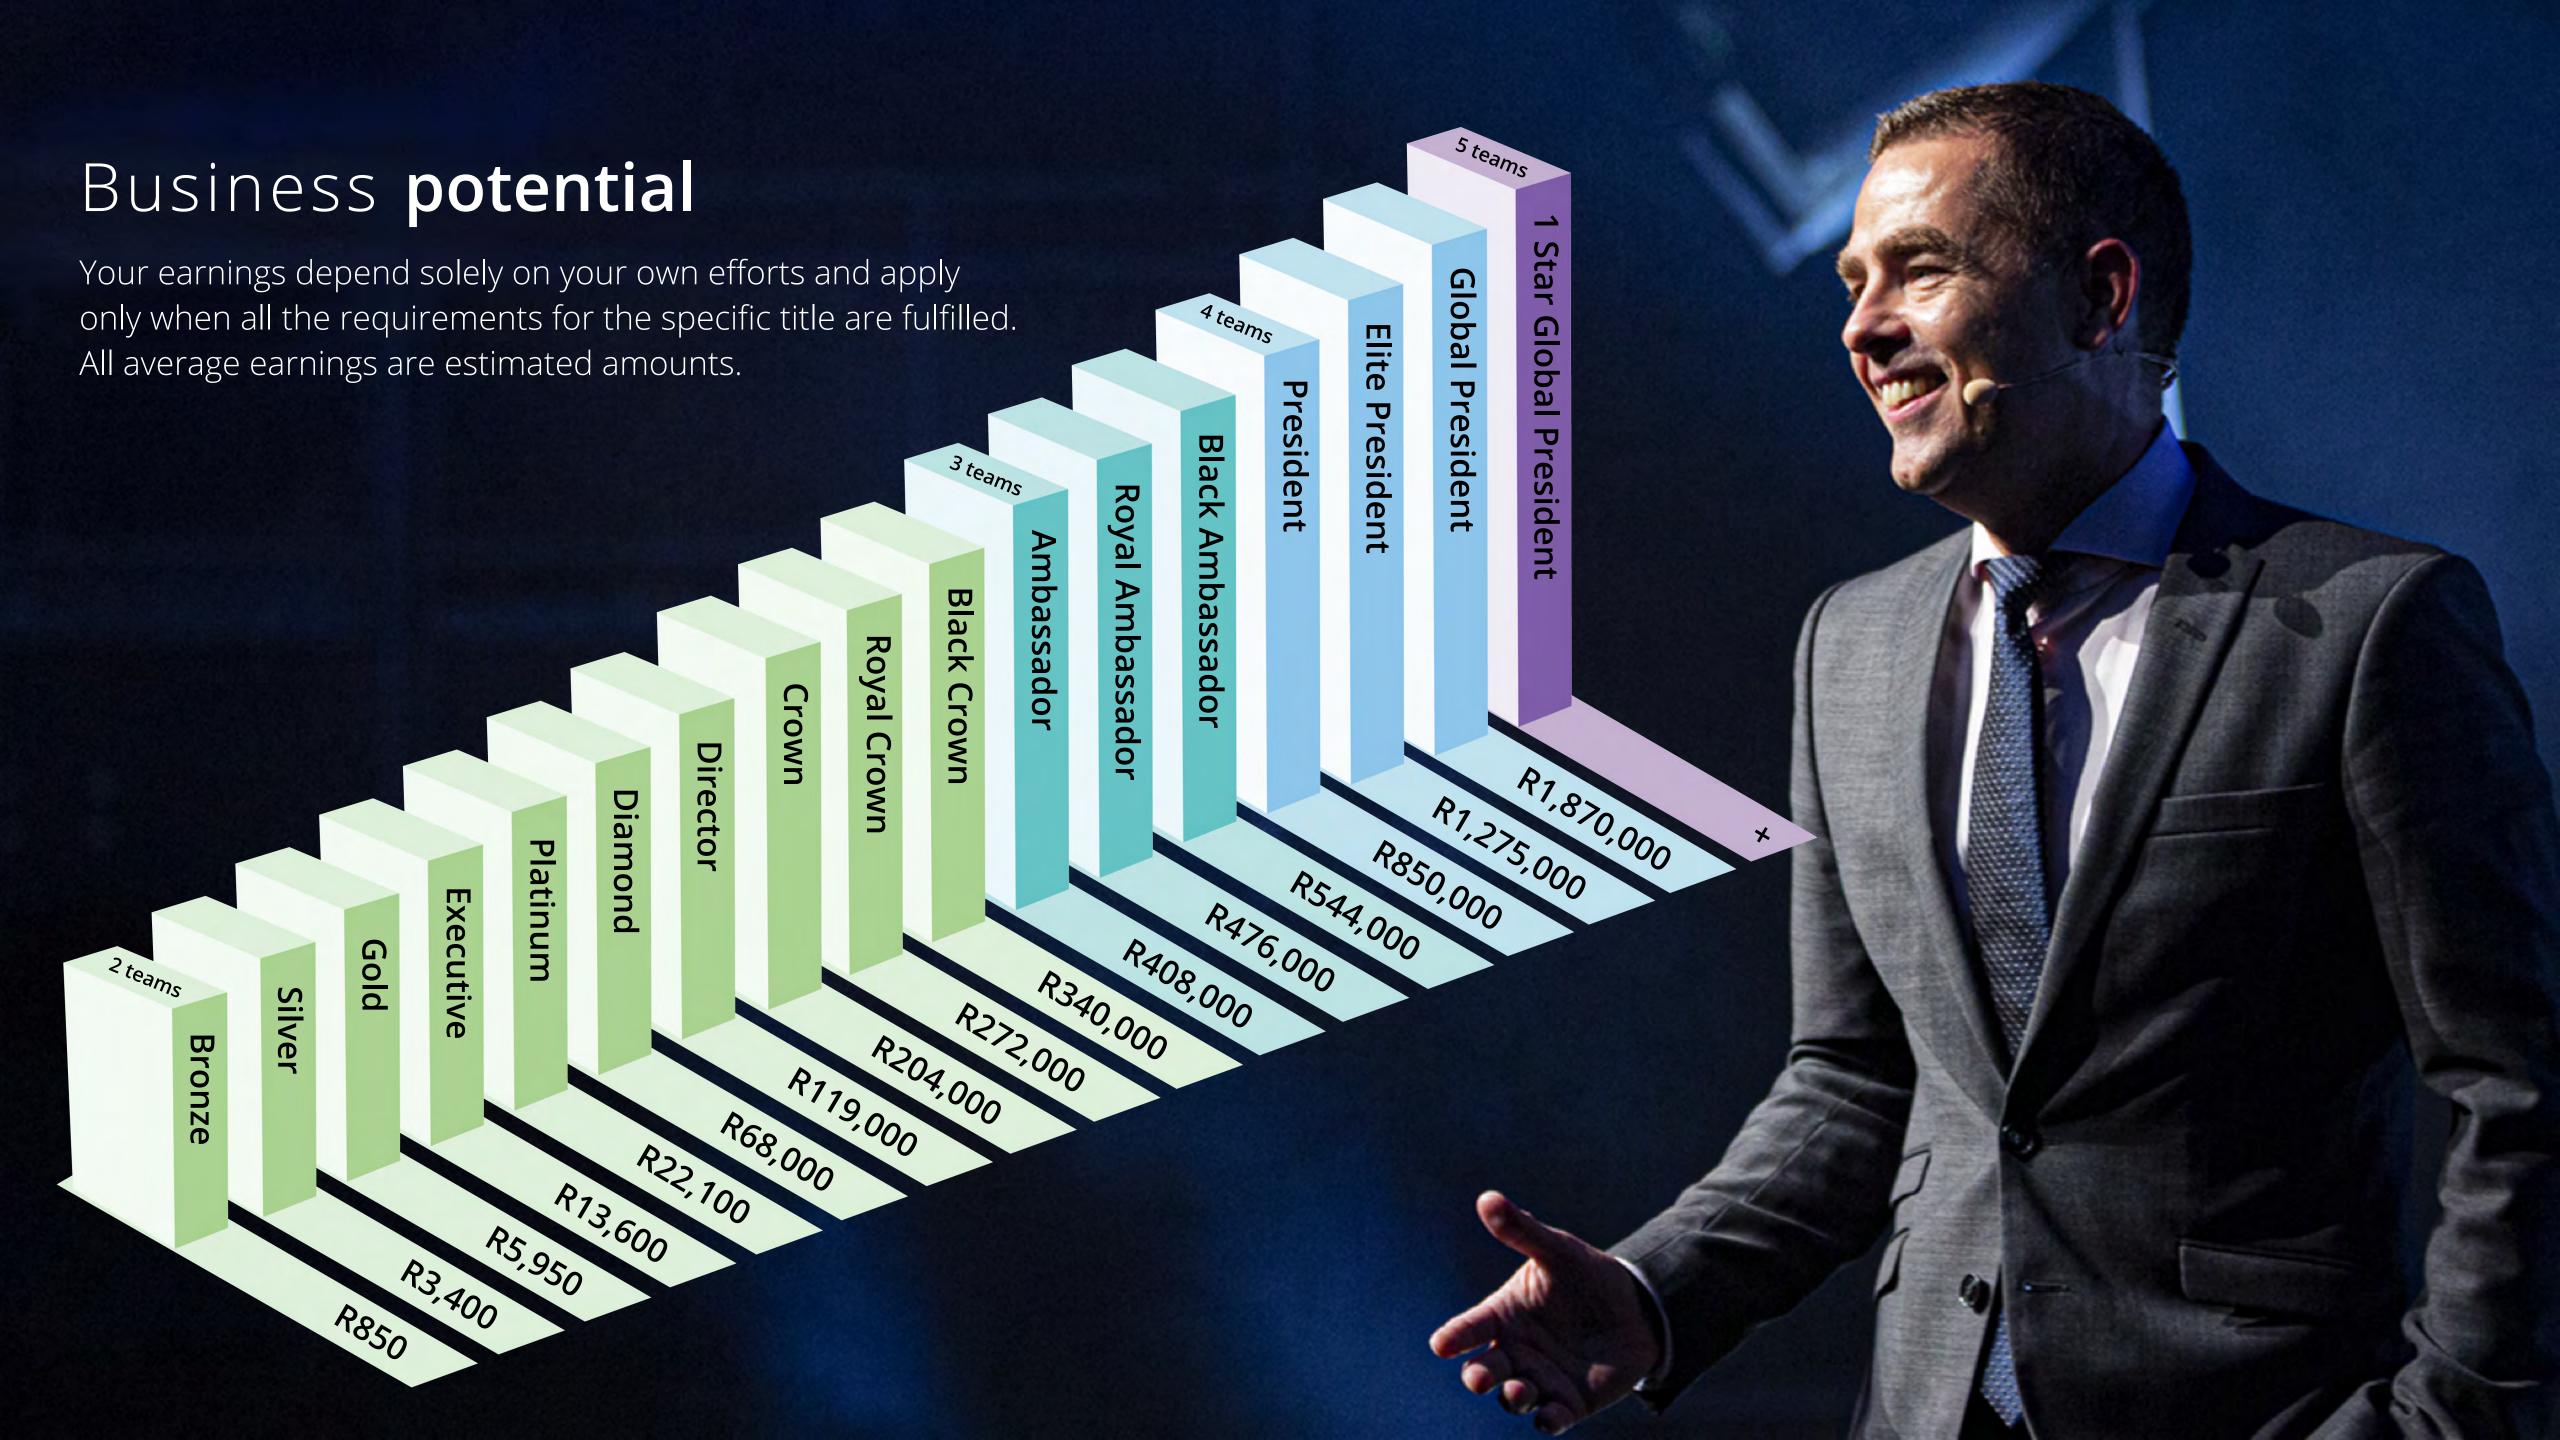

## Titles achieved

Fast Start ≈

Q-Team
X-Team
BRONZE
SILVER

R3,400 per month (incl. A-Team)\*

# SILVER DUPLICATION IS THE KEY

4 x SILVER = **EXECUTIVE** 

R13,600 per month

(incl. zPhone Bonus)\*

4 x EXECUTIVE = DIAMOND

R68,000 per month

(incl. zCar Bonus)\*

R13,600 per month

4 x DIAMOND = CROWN

R204,000 per month\*

4 x EXECUTIVE = DIAMOND

R68,000 per month

4 x SILVER = EXECUTIVE
R13,600 per month