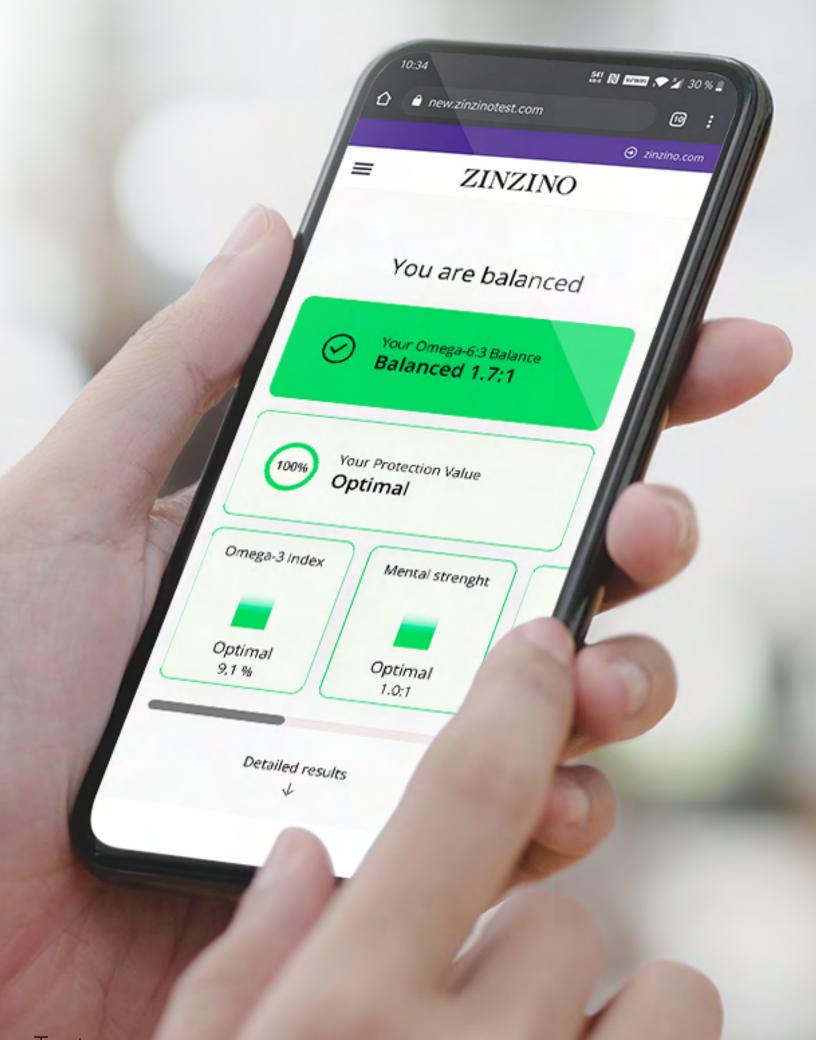

#### My personal result

Before **10.4:1** 

- Personalized recommendations
- Tailored solutions
- Proof in writing that it works

541 RI 1000 . 30 % E

△ new.zinzinotest.com

Applies if you have an Omega-6:3 Balance of 3:1 or better on your first BalanceTest. This offer is only valid if a monthly subscription was chosen.

#### My personal result

Before **10.4:1** 

After **1.7:1** 

Money-Back Guarantee:

Applies if you have an Omega-6:3 Balance of 3:1 or better on your first BalanceTest. This offer is only valid if a monthly subscription was chosen.