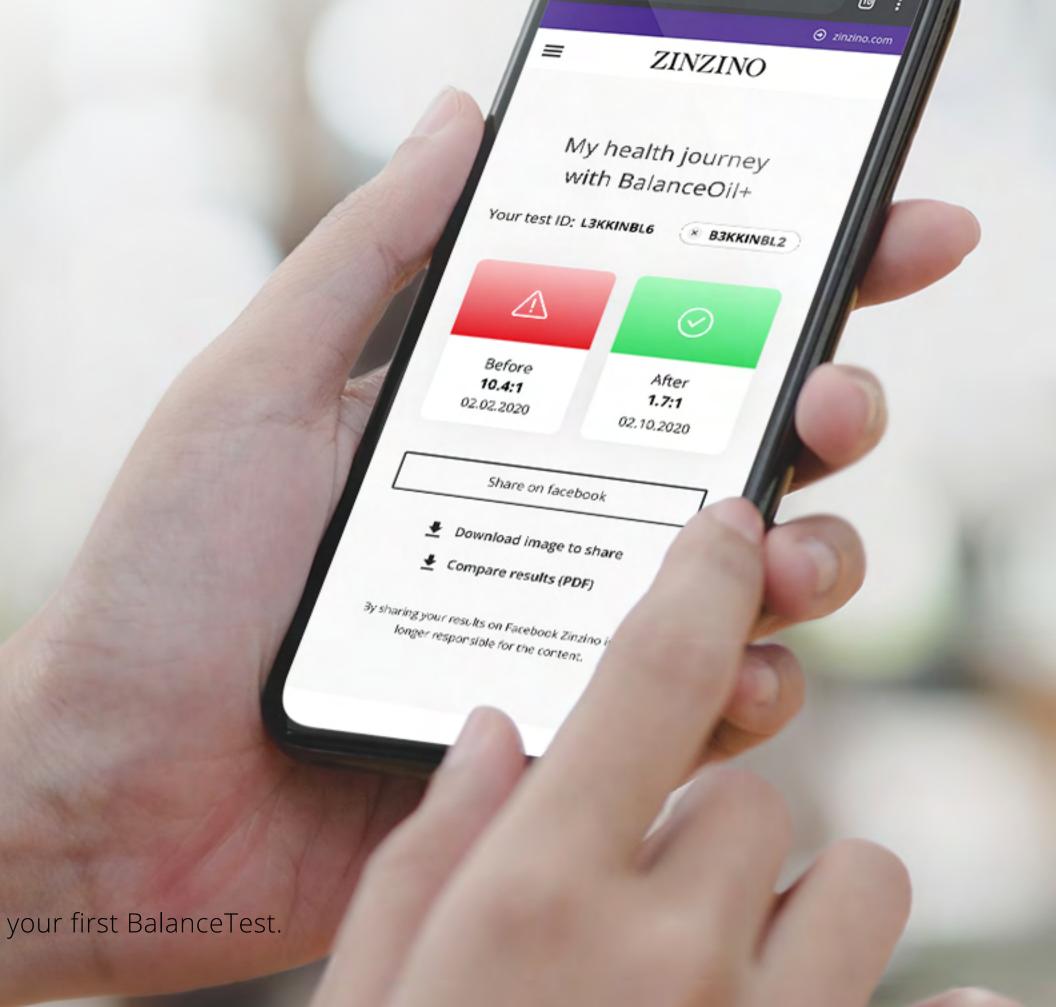

#### My personal result

Before **10.4:1** 

- Personalized recommendations
- Tailored solutions
- Proof in writing that it works

541 RI 1000 . 30 % E

△ new.zinzinotest.com

Applies if you have an Omega-6:3 Balance of 3:1 or better on your first BalanceTest. This offer is only valid if a monthly subscription was chosen.

#### My personal result

Before **10.4:1** 

After **1.7:1** 

Money-Back Guarantee:

Applies if you have an Omega-6:3 Balance of 3:1 or better on your first BalanceTest. This offer is only valid if a monthly subscription was chosen.