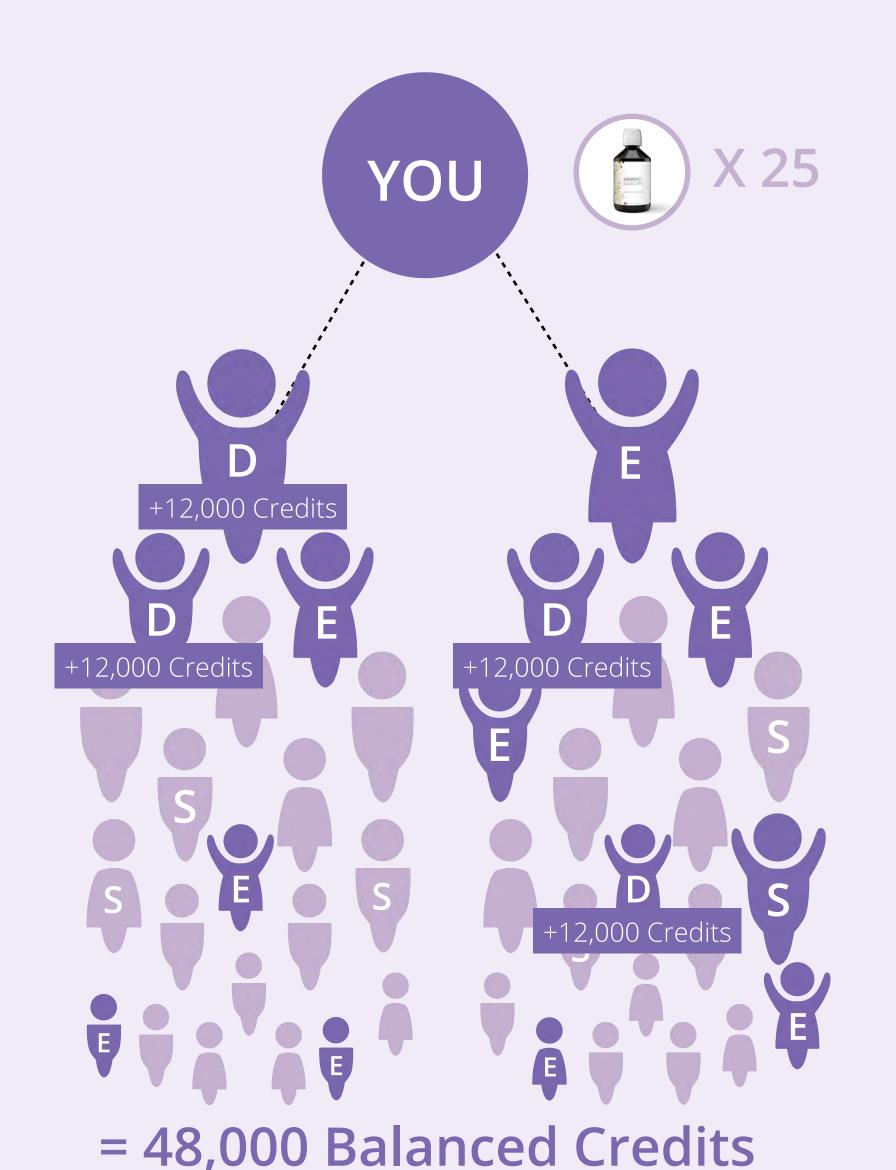

# Ultimate Partner Kit – Refund campaign

#### R20,099

Retail price R62,851

Get a full loyalty refund when acquiring 25 Premier Customers within a year of purchasing the Ultimate Partner Kit\*