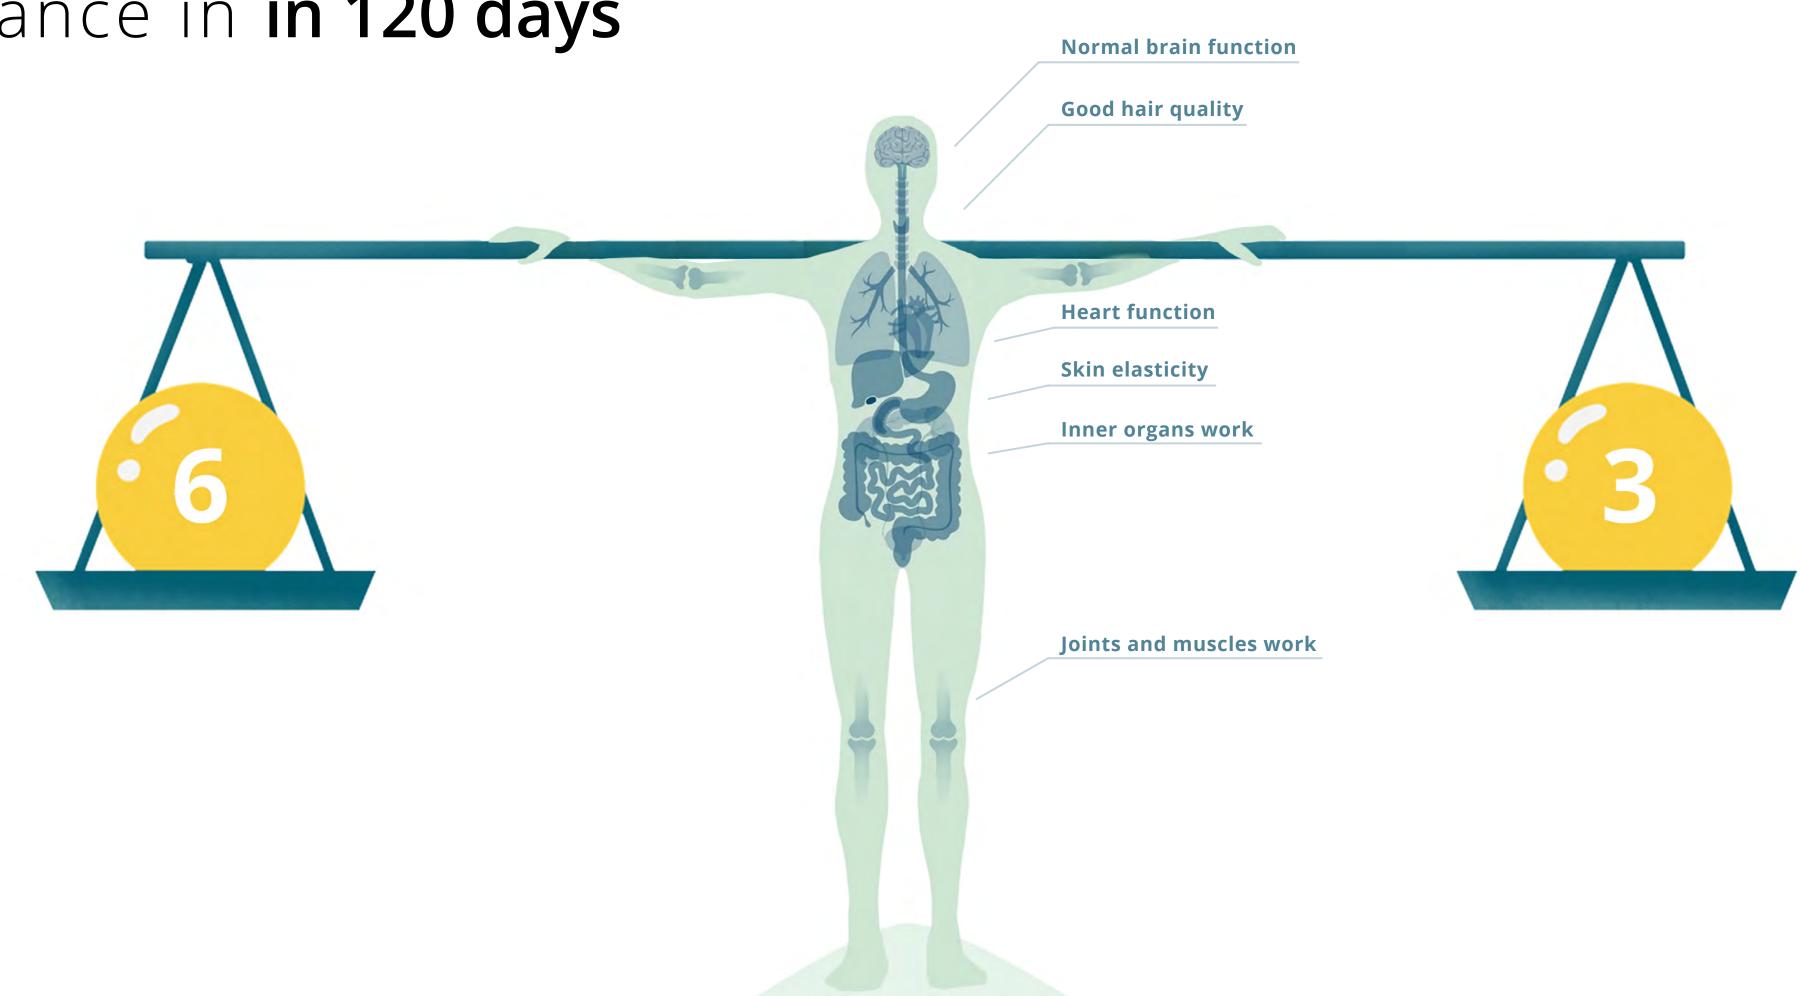

We can bring you back into balance in **in 120 days** 

## 95% of those taking Zinzino Balance supplements are back in balance after 120 days