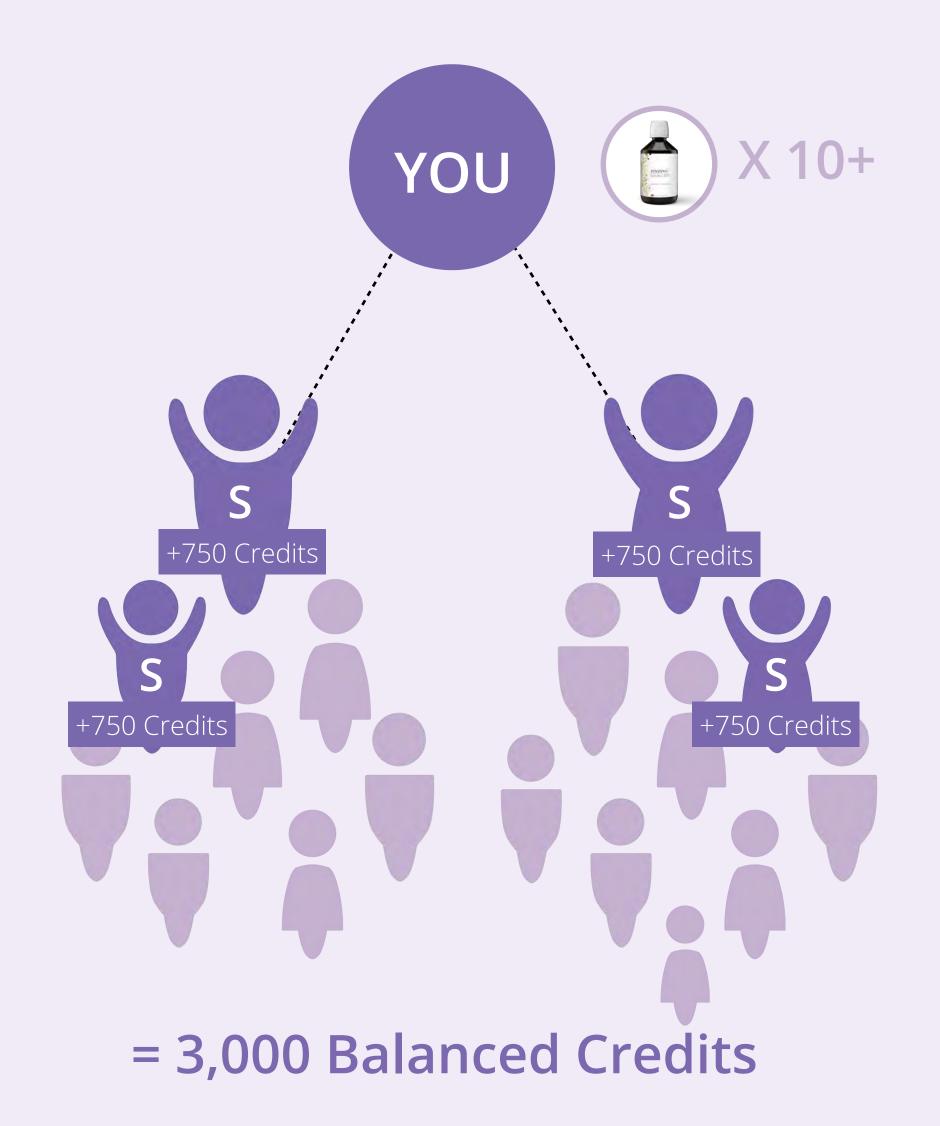

## Go Q-Team – 30 days

- 4 Customer subscriptions
- 20 Credits (first 4 months)

R1,700 Free Auto Order

Go Q-Team – 30 days

R1,700

## Enroll 2 – 60 days

- One on the left and one on the right to qualify
- Each with a UPK

+ R6,800\*

Go Q-Team – 30 days

Enroll 2 – 60 days

R1,700

R6,800\*

## Help your 2 Enroll 2 – 90 days

Each with a UPK

+ R20,400\*

Any 4 from you, A or B will do

| Go Q-Team – 30 days            | R1,700   |
|--------------------------------|----------|
| Enroll 2 – 60 days             | R6,800*  |
| Help your 2 Enroll 2 – 90 days | R20,400* |

## Go X-Team – 120 days

- 10 Customer subscriptions
- 50 Credits (first 4 months)

+ R2,550

| Go Q-Team – 30 days                                         | R1,700                                       |
|-------------------------------------------------------------|----------------------------------------------|
| Enroll 2 – 60 days                                          | R6,800*                                      |
| Help your 2 Enroll 2 – 90 days                              | R20,400*                                     |
| Go X-Team – 120 days                                        | R2,550                                       |
| Potential Fast Start Income                                 | R31,450*                                     |
| Cash Bonus Team Commission Enrollment Bonus New Title Bonus | + R1,700<br>+ R3,400<br>+ R3,400<br>+ R2,550 |
| Total Potential Income                                      | R42,500*                                     |

## Titles achieved

Fast Start ≈

Q-Team
X-Team
BRONZE
SILVER

R3,400 per month (incl. A-Team)\*